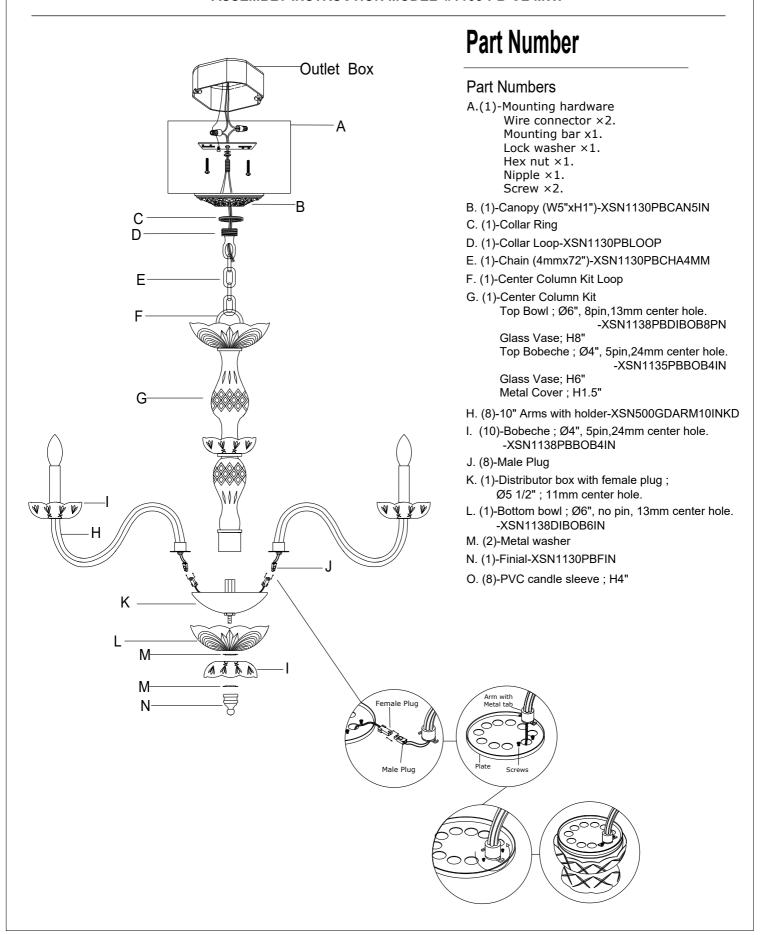

#### **HOW TO INSTALL:**

Place the fixture parts on a soft cloth-covered platform before installation of fixture.

1. To install the 10"arms, slightly loosen each screw on the metal plate.

Pull a female plug through a hole in the upper metal plate. Connect the male plug at the end of the upper arm with the female plug that was just pulled.

Push the end of the arm with the metal tab through the hole until stopped by the metal tab (this should also push the wires and plugs back inside the metal plate). Twist the metal tab counter-clock wise until both

inserts lock onto the loose screws. Tighten the screw securing the arm in place. Repeat for all 10"arms.

- 2. Screw the Center column kit onto the distributor box.
- 3. Place the bottom bowl, metal washer, bobeche and metal washer in that order, over the distributor box. Secure with the finial.
- 4. Attach the mounting bar onto the outlet box.
- 5. Decide the desired hanging height and adjust the chain to the correct length.
- 6. Raise the fixture up and do the wire connection. Attach the canopy over the mounting bar and secure with collar ring.
- 7. Dress the crystals as illustrated.