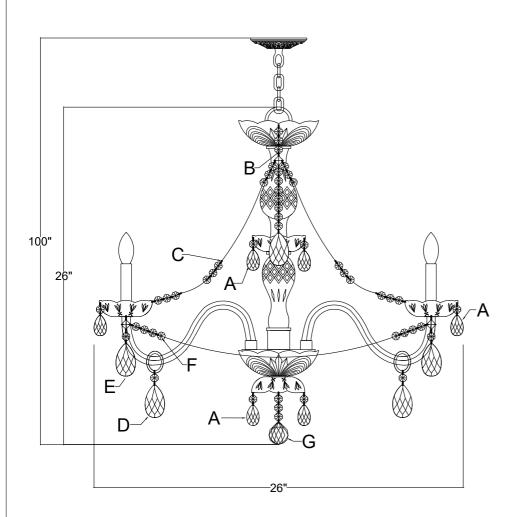

# Crystal Sets

A. 50 Sets. (1)14mm+AS9-2"

B. 8 Sets. (3)14mm + (1)Square + (7)14mm+AS9-2.5"

C. 16 Sets. (20)14mm

Sets. (1)Ring + (1)14mm + AS9-2.5" D. 8

(1)Square + (1)14mm + AS9-2.5" E. 8 Sets.

F. 8 Sets. (14)14mm

G. 1 Piece. (3)14mm+AS8-40mm Ball

LIGHTING THE WAY FOR SIXTY YEARS