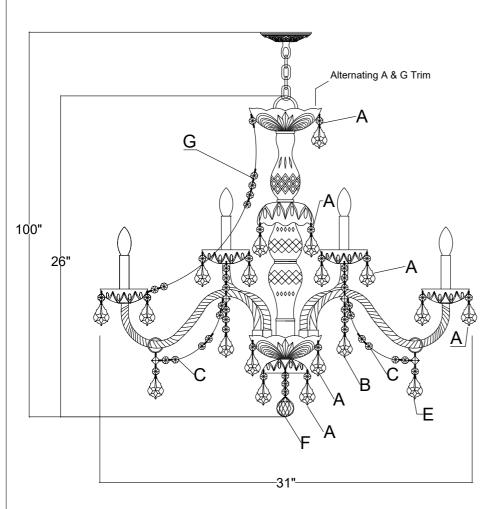

## Crystal Sets

A. 72 Sets. (1)14mm+(1)AS20-2"

B. 6 Sets. (3)14mm+(1)Square+(3)14mm+AS20-3"

C. 12 Sets. (14)14mm

D. 6 Sets. (1)Ring+(1)Square+(1)14mm+(1)AS20-3"

E. 1 Piece. (3)14mm+AS8-40mm Ball

F. 6 Sets. (24)14mm