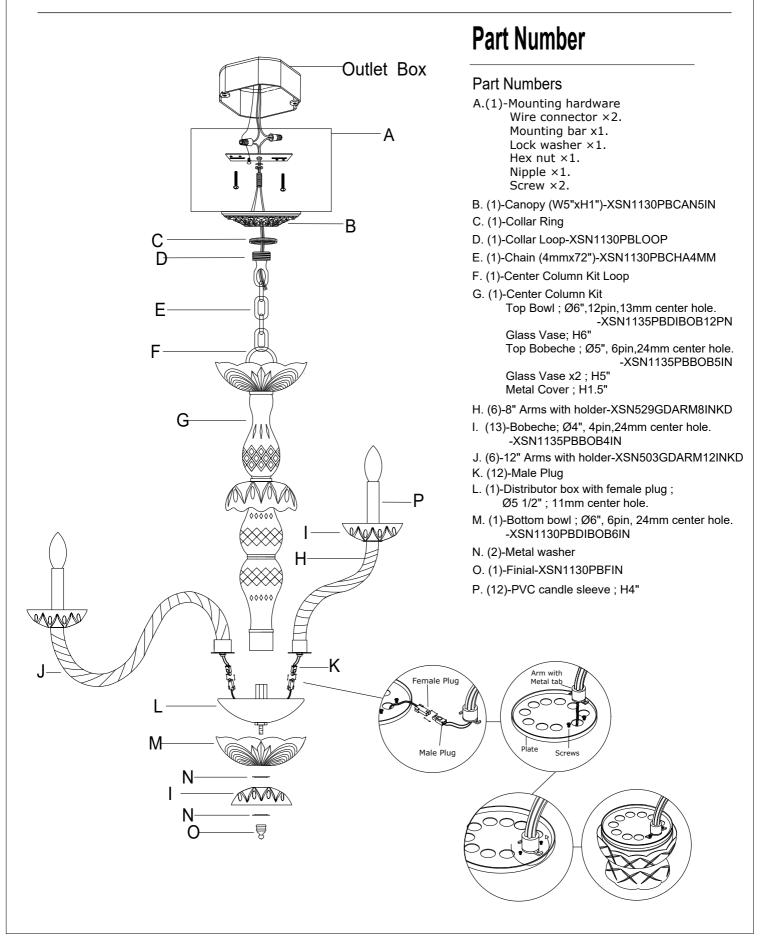

## **HOW TO INSTALL:**

Place the fixture parts on a soft cloth-covered platform before installation of fixture.

1. To install the 8"arms, slightly loosen each screw on the metal plate.

Pull a female plug through a hole in the upper metal plate.

Connect the male plug at the end of the upper arm with the female plug that was just pulled. Push the end of the arm with the metal tab through the hole until stopped by the metal tab (this should also push the wires and plugs back inside the metal plate).

Twist the metal tab counter-clock wise until both inserts lock onto the loose screws. Tighten the screw securing the arm in place. Repeat for all 8"arms using every other hole.

- 2. Repeat Step 1 for the 12"arms using the remaining holes.
- 3. Screw the Center column kit onto the distributor box.
- Place the bottom bowl, metal washer, bobeche and metal washer in that order, over the distributor box.
  Secure with the finial.
- 5. Attach the mounting bar onto the outlet box.
- 6. Decide the desired hanging height and adjust the chain to the correct length.
- 7. Raise the fixture up and do the wire connection. Attach the canopy over the mounting bar and secure with collar ring.
- 8. Dress the crystals as illustrated.