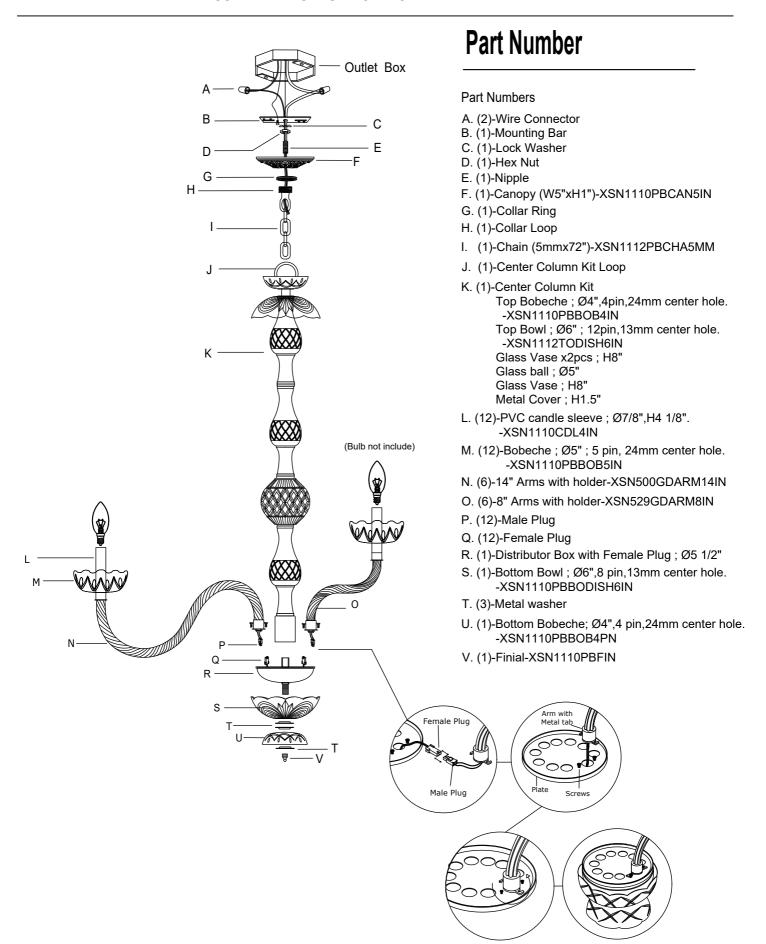

#### **HOW TO INSTALL:**

Place the fixture parts on a soft cloth-covered platform before installation of fixture.

1. To install the 8" & 14"arms, slightly loosen each screw on the metal plate.

Pull a female plug through a hole in the upper metal plate.

Connect the male plug at the end of the arms with the female plug that was just pulled. Push the end of the arm with the metal tab through the hole until stopped by the metal tab (this should also push the wires and plugs back inside the metal plate).

Twist the metal tab counter-clock wise until both inserts lock onto the loose screws.

Tighten the screw securing the arm in place. Repeat for all arms.

- Place the bottom bowl, 2 metal washers, bottom bobeche, metal washer in that order, over the distributor box. Secure with the finial.
- 4. Attach the mounting bar onto the outlet box.
- 5. Decide the desired hanging height and adjust the chain to the correct length.
- Raise the fixture up and do the wire connection. Attach the canopy over the mounting bar and secure with collar ring.
- 7. Dress the crystals as illustrated.