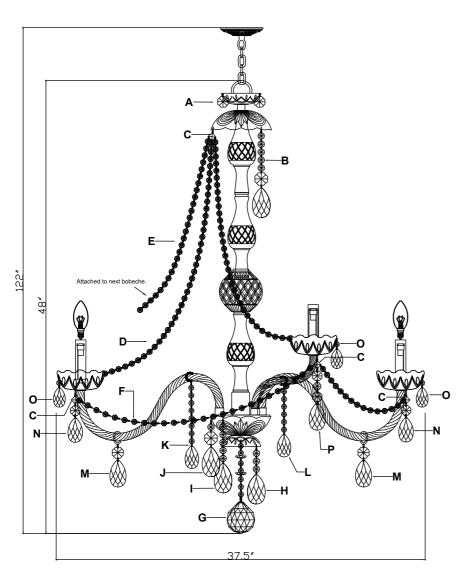

# Crystal Sets

A. 4 Sets. (1)24mm

B. 6 Sets. (5)14mm + (1)30mm + AS9-3"

C. 18 Sets. (1)Square
D. 6 Sets. (32)14mm
E. 12 Sets. (23)14mm
F. 12 Sets. (20)14mm

G. 1 Piece. (7)14mm + (2)Rosette + (1)60mm ball

H. 4 Sets. (3)14mm + AS9-3" I. 4 Sets. (5)14mm + AS9-3"

J. 4 Sets. (1)14mm + (1)28mm + AS9-3" K. 6 Sets. (1)Ring of beads + (6)14mm + AS9-3"

L. 6 Sets. (1)Ring of beads + (8)14mm + (1)30mm + AS9-4"

M. 6 Sets. (1)Ring of beads + (1)30mm + AS9-4"

N. 6 Sets. (1)28mm + AS9-3.5" O. 60 Sets. (1)14mm + AS9-2"

P. 6 Sets. (2)28mm + (1)24mm + AS9-4"