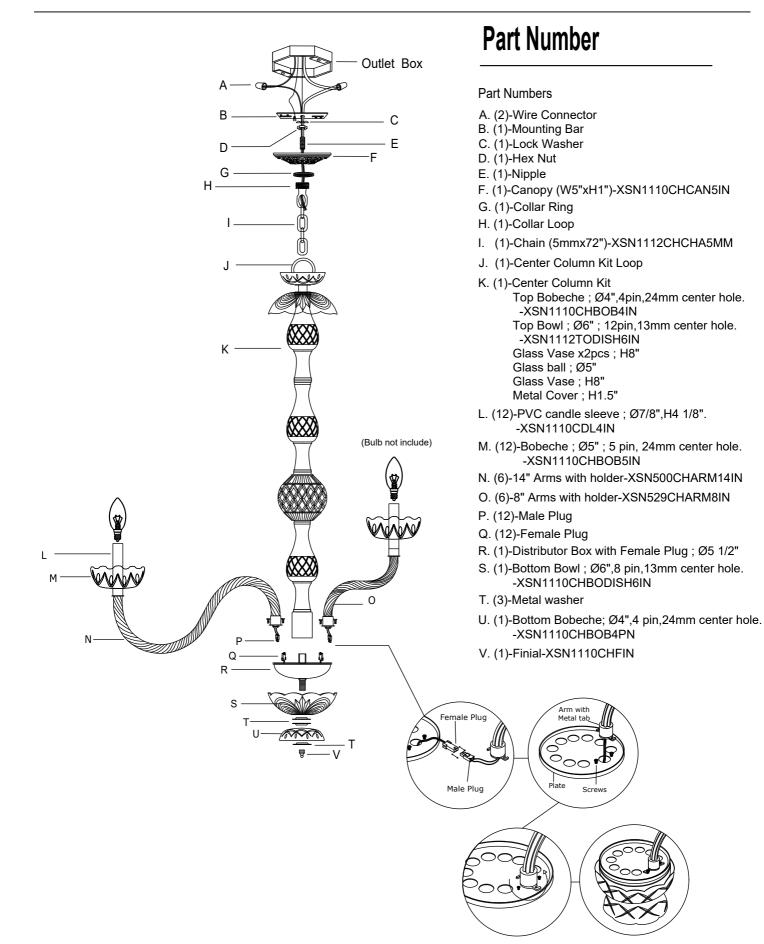

## HOW TO INSTALL:

Place the fixture parts on a soft cloth-covered platform before installation of fixture.

- 1. To install the 8" & 14"arms, slightly loosen each screw on the metal plate.
  - Pull a female plug through a hole in the upper metal plate.
  - Connect the male plug at the end of the arms with the female plug that was just pulled. Push the end of the arm with the metal tab through the hole until stopped by the metal tab (this should also push the wires and plugs back inside the metal plate). Twist the metal tab counter-clock wise until both

inserts lock onto the loose screws. Tighten the screw securing the arm in place. Repeat for all arms.

- 3. Place the bottom bowl, 2 metal washers, bottom bobeche, metal washer in that order, over the distributor box. Secure with the finial.
- 4. Attach the mounting bar onto the outlet box.
- 5. Decide the desired hanging height and adjust the chain to the correct length.
- 6. Raise the fixture up and do the wire connection. Attach the canopy over the mounting bar and secure with collar ring.
- 7. Dress the crystals as illustrated.