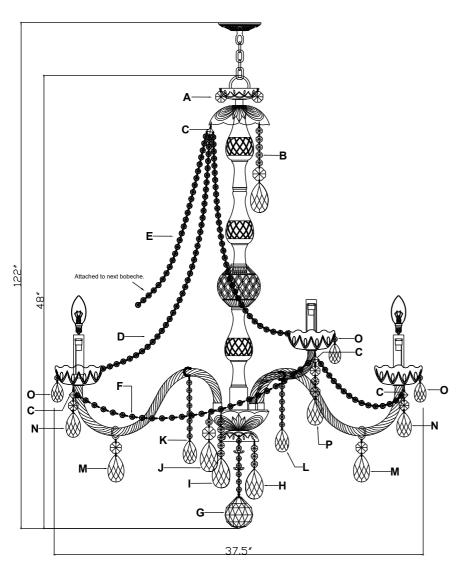

inserts lock onto the loose screws. Tighten the screw securing the arm in place. Repeat for all arms.

- 3. Place the bottom bowl, 2 metal washers, bottom bobeche, metal washer in that order, over the distributor box. Secure with the finial.
- 4. Attach the mounting bar onto the outlet box.
- 5. Decide the desired hanging height and adjust the chain to the correct length.
- 6. Raise the fixture up and do the wire connection. Attach the canopy over the mounting bar and secure with collar ring.
- 7. Dress the crystals as illustrated.