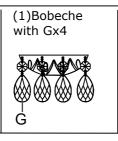

G. 20 Sets. (1)14mm + AS9-2" H. 5 Sets. (2)14mm + AS9-2.5"

#### HOW TO INSTALL:

Place the fixture parts on a soft cloth-covered platform before installation of fixture.

- 1. Screw the Center column kit onto the distributor box.
- Place the bottom bowl and check ring in that order, over the bottom distributor box.
  Secure with the finial.
- 3. To install the glass arms, slightly loosen each screw on the top plate over the distributor box. Pull a female plug through a hole in the plate. Connect the male plug at the end of the arm with the female plug that was just pulled. Push the end of the arm with the metal tab through the hole until stopped by the metal tab(this should also push the wires and plugs back inside the metal plate). Twist the metal tab counter-clock wise until both inserts lock onto the loose screws. Tighten the screw securing the arm in place. Repeat for all arms.
- 4. Put the bobeche over the socket.
- 5. Attach the mounting bar onto the outlet box.
- 6. Decide the desired hanging height and adjust the chain to the correct length.
- Raise the fixture up and do the wire connection. Attach the canopy over the mounting bar and secure with collar ring.
- 8. Dress the crystals as illustrated.