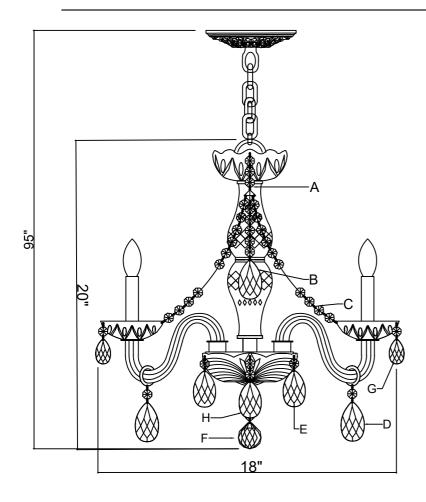

### Crystal Sets

A. 5 Sets. (3)14mm + (1) Square

B. 5 Sets. (5)14mm + AS9-2.5"

C. 10 Sets. (15)14mm

D. 5 Sets. (1)Ring +(1)14mm + AS9-2.5"

E. 5 Sets. (1)14mm + AS9-2.5"

F. 1 Piece. (1)14mm + (1)22mm + AS8-40mm Ball

G. 20 Sets. (1)14mm + AS9-2" H. 5 Sets. (2)14mm + AS9-2.5"

#### **DETAILED ILLUSTRATION**

All electrical components must be

installed by a licensed electrician

in accordance with the National

Electric Code and the appropriate

You will need 5-Candelabra Base Bulb 40 Watts recommended 60 Watts Max. USE LED BULBS FOR EXTENDED USE