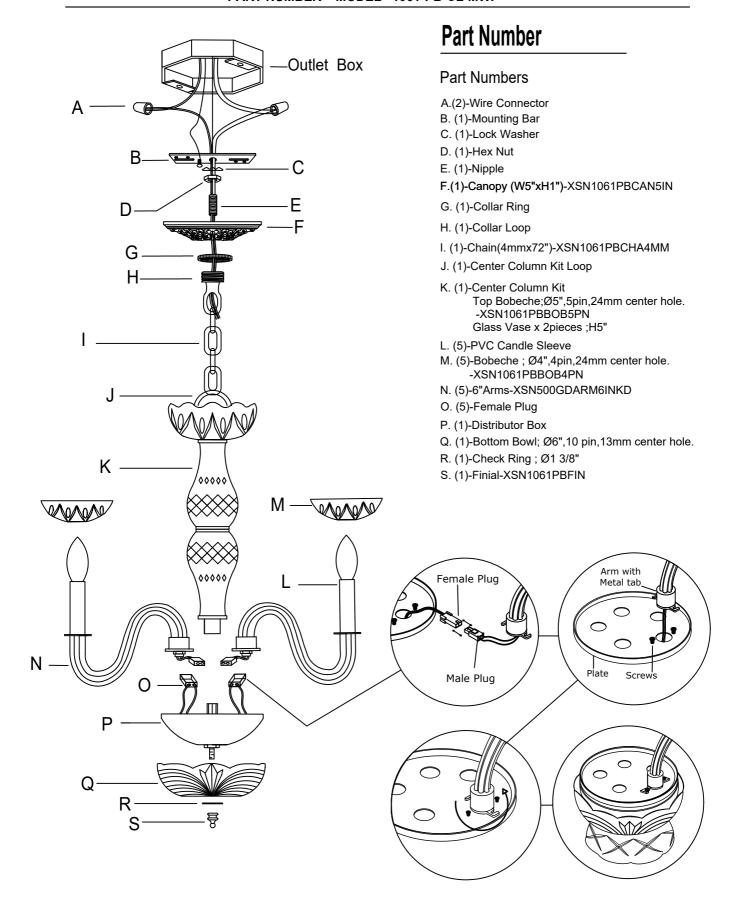

#### HOW TO INSTALL:

Place the fixture parts on a soft cloth-covered platform before installation of fixture.

- 1. Screw the Center column kit onto the distributor box.
- Place the bottom bowl and check ring in that order, over the bottom distributor box.
  Secure with the finial.
- 3. To install the glass arms, slightly loosen each screw on the top plate over the distributor box. Pull a female plug through a hole in the plate. Connect the male plug at the end of the arm with the female plug that was just pulled. Push the end of the arm with the metal tab through the hole until stopped by the metal tab(this should also push the wires and plugs back inside the metal plate). Twist the metal tab counter-clock wise until both inserts lock onto the loose screws. Tighten the screw securing the arm in place. Repeat for all arms.
- 4. Put the bobeche over the socket.
- 5. Attach the mounting bar onto the outlet box.
- 6. Decide the desired hanging height and adjust the chain to the correct length.
- Raise the fixture up and do the wire connection. Attach the canopy over the mounting bar and secure with collar ring.
- 8. Dress the crystals as illustrated.

# PART NUMBER MODEL 1061-PB-CL-MWP