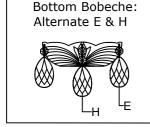

G. 20 Sets. (1)14mm + AS9-2" H. 5 Sets. (2)14mm + AS9-2.5"

#### HOW TO INSTALL:

Place the fixture parts on a soft cloth-covered platform before installation of fixture.

- 1. Screw the Center column kit onto the distributor box.
- Place the bottom bowl and check ring in that order, over the bottom distributor box.
  Secure with the finial.
- 3. To install the glass arms, slightly loosen each screw on the top plate over the distributor box. Pull a female plug through a hole in the plate. Connect the male plug at the end of the arm with the female plug that was just pulled. Push the end of the arm with the metal tab through the hole until stopped by the metal tab(this should also push the wires and plugs back inside the metal plate). Twist the metal tab counter-clock wise until both inserts lock onto the loose screws. Tighten the screw securing the arm in place. Repeat for all arms.
- 4. Put the bobeche over the socket.
- 5. Attach the mounting bar onto the outlet box.
- 6. Decide the desired hanging height and adjust the chain to the correct length.
- Raise the fixture up and do the wire connection. Attach the canopy over the mounting bar and secure with collar ring.
- 8. Dress the crystals as illustrated.