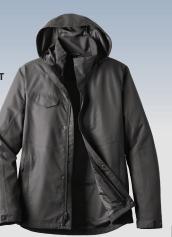

## COLLECTIVE SYSTEM

**SEE HOW EASY IT IS** TO MIX AND MATCH **COLLECTIVE PIECES TO CREATE YOUR OWN** 3-IN-1 JACKET.