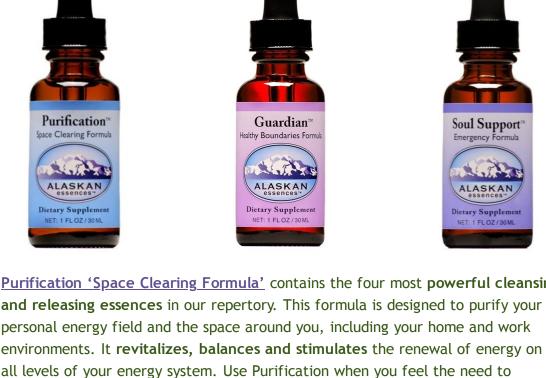

create the space to do it

thoughts.

release unwanted or stagnant energy from the mind, heart or physical body. Use it when you've been out in public and feel like you've picked up stuff that's not yours. Use Purification spray whenever you feel that your space needs to be refreshed. Guardian 'Healthy Boundaries Formula' creates a powerful force-field of protection in your aura. It invokes positive, harmonious energy to help you claim your energetic space, maintain your grounding, and feel the protection of strong healthy boundaries. Use it whenever you go out in public and want to feel more protected. This combination formula is particularly helpful when you: • Are overly reactive to influences in your environment

• Are ambivalent about being present in your body and on the earth, because you don't feel safe or protected Tend to take on or absorb the thoughts and emotions of others • Are unable to embody your sensitivity practically and easily because of a lack of functional boundaries • Feel tired or run down and need to rest and nurture yourself, but can't seem to

recommend in any stressful situation. We continue to discover new and powerful ways this amazing formula supports us. This formula will bring you back into your body after trauma and shock. It will stop energetic leaks of the aura when there has been a negative interaction with someone, and will especially help calm the mind and body of fear and chaos. Keep a ¼ oz bottle in your pocket or purse and a 1 oz bottle on your kitchen counter and desk at work. We keep a bottle of

Soul Support 'Emergency Formula' is our go-to rescue life-line that we

Soul Support spray in the glove box of the car and an extra  $\frac{1}{4}$  oz on hand to give to a stranger in need.

evolution. In other words, it has become non-serving energy in search of a new purpose. Many of us hold on to toxic emotions and thoughts, and we take on a certain amount of the collective debris that has resulted from centuries of human