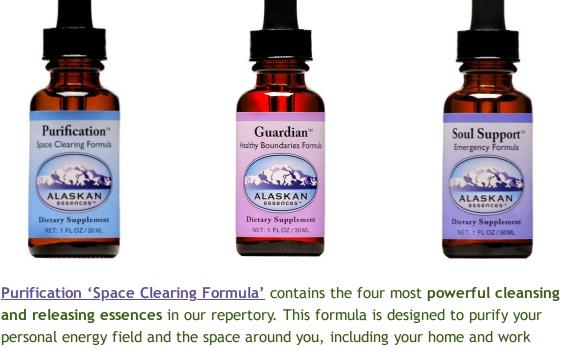

create the space to do it

thoughts.

release unwanted or stagnant energy from the mind, heart or physical body. Use it when you've been out in public and feel like you've picked up stuff that's not yours. Use Purification spray whenever you feel that your space needs to be refreshed. Guardian 'Healthy Boundaries Formula' creates a powerful force-field of protection in your aura. It invokes positive, harmonious energy to help you claim your energetic space, maintain your grounding, and feel the protection of strong healthy boundaries. Use it whenever you go out in public and want to feel more protected. This combination formula is particularly helpful when you: • Are overly reactive to influences in your environment

• Are ambivalent about being present in your body and on the earth, because you don't feel safe or protected Tend to take on or absorb the thoughts and emotions of others • Are unable to embody your sensitivity practically and easily because of a lack of functional boundaries • Feel tired or run down and need to rest and nurture yourself, but can't seem to

recommend in any stressful situation. We continue to discover new and powerful ways this amazing formula supports us. This formula will bring you back into your body after trauma and shock. It will stop energetic leaks of the aura when there has been a negative interaction with someone, and will especially help calm the mind and body of fear and chaos. Keep a ¼ oz bottle in your pocket or purse and a 1 oz bottle on your kitchen counter and desk at work. We keep a bottle of

Soul Support 'Emergency Formula' is our go-to rescue life-line that we

Soul Support spray in the glove box of the car and an extra  $\frac{1}{4}$  oz on hand to give to a stranger in need.

evolution. In other words, it has become non-serving energy in search of a new purpose. Many of us hold on to toxic emotions and thoughts, and we take on a certain amount of the collective debris that has resulted from centuries of human