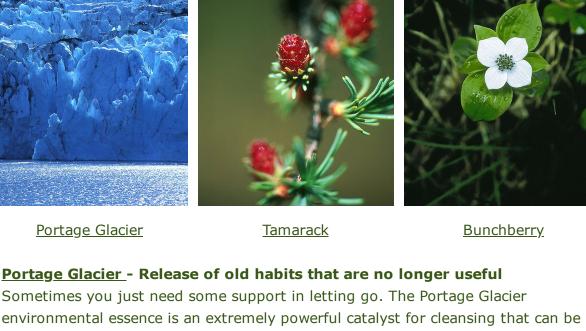

**Bunchberry** - Release of attachment to distraction

no longer useful, necessary, or contributing to your health and well-being.

<u>Tamarack</u> – Awareness and confidence in your unique skills and potentials If somewhere deep inside yourself you believe you can't do it, that belief is making it difficult for yourself. The energy of Tamarack enhances your awareness of who you are and strengthens the knowing of your true self, your unique abilities, and what you can do. It helps maintain a conscious, grounded connection with the