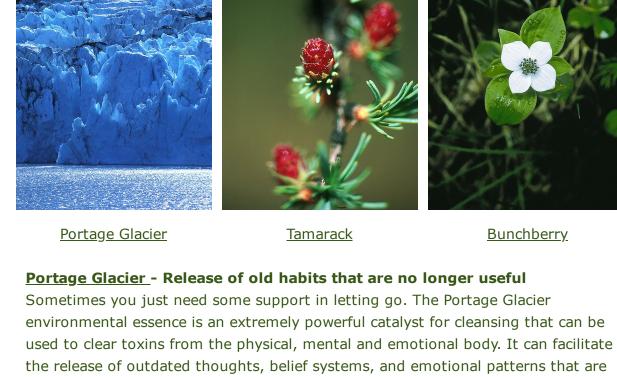

**Bunchberry** - Release of attachment to distraction

no longer useful, necessary, or contributing to your health and well-being.

<u>Tamarack</u> – Awareness and confidence in your unique skills and potentials If somewhere deep inside yourself you believe you can't do it, that belief is making it difficult for yourself. The energy of Tamarack enhances your awareness of who you are and strengthens the knowing of your true self, your unique abilities, and what you can do. It helps maintain a conscious, grounded connection with the