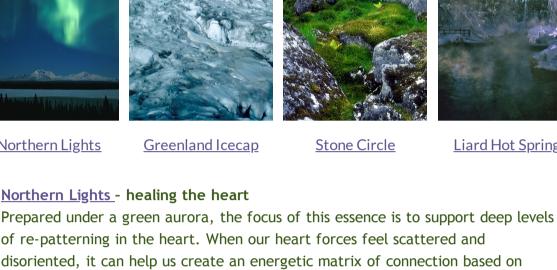

<u>Greenland Icecap</u> - support for deep inner change This essence embodies energy created by the natural, subterranean movement of the Earth's crust. It was prepared in an area where two of the Earth's continental plates are slowly pulling away from each other. This provides a profound example of surrendering to the inevitability of change. We need resistance in our lives to maintain stability, but we also need a balance between holding on and letting go.

Stone Circle is especially helpful for those doing healing work, as it helps us maintain openness and sensitivity without absorbing or taking on any outside energy. This essence is part of our **Guardian 'Healthy Boundaries' formula** and

Stone Circle - strength and definition for the energy field

<u>Liard Hot Springs</u> - remembering your original innocence This essence helps us cleanse the layers and layers of energetic grit and grime we have collected during our lifetimes on this planet. This cleansing brings us back in touch with the innocent truth of who we are—spiritual beings who have come to this Earth to experience being human. This essence is capable of clearing ancient patterns of self-blame and condemnation from our energy field, mind, and emotions—helping us begin again from a place of innocence.