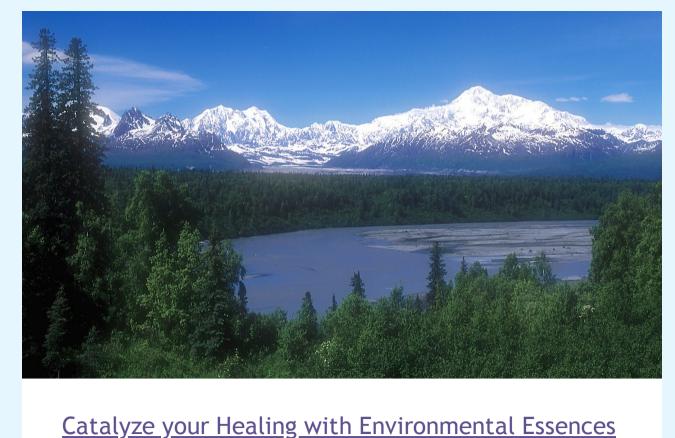

## HEALING ESSENCES FROM THE HEART OF NATURE

## Science and our personal experience have shown us that spending time in nature

"In every walk with nature one receives far more than he seeks." ~John Muir

enhances our health and happiness. Some places help us to feel refreshed and energized, while others help us to feel calm and still.