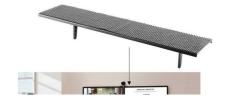

## Top Shelf for displays weight capacity: 6 kg

Shelf to mount on top of a display for i.e. camera, remote or player

- Rotary knob for easy assembly and adjustment
- Rubber pad to keep devices in place
- Air vents for ventilation and good heat dissipation
- Weight capacity: 6 kg