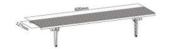

## Top Shelf for displays weight capacity: 6 kg

Shelf to mount on top of a display for i.e. camera, remote or player

- Rotary knob for easy assembly and adjustment
- Rubber pad to keep devices in place
- Air vents for ventilation and good heat dissipation
- Weight capacity: 6 kg