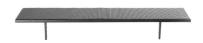

## Top Shelf for displays weight capacity: 6 kg

Shelf to mount on top of a display for i.e. camera, remote or player

- Rotary knob for easy assembly and adjustment
- Rubber pad to keep devices in place
- Air vents for ventilation and good heat dissipation
- Weight capacity: 6 kg