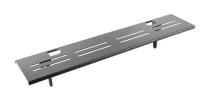

## Top Shelf for displays weight capacity: 6 kg

Shelf to mount on top of a display for i.e. camera, remote or player

- Rotary knob for easy assembly and adjustment
- Rubber pad to keep devices in place
- Air vents for ventilation and good heat dissipation
- Weight capacity: 6 kg