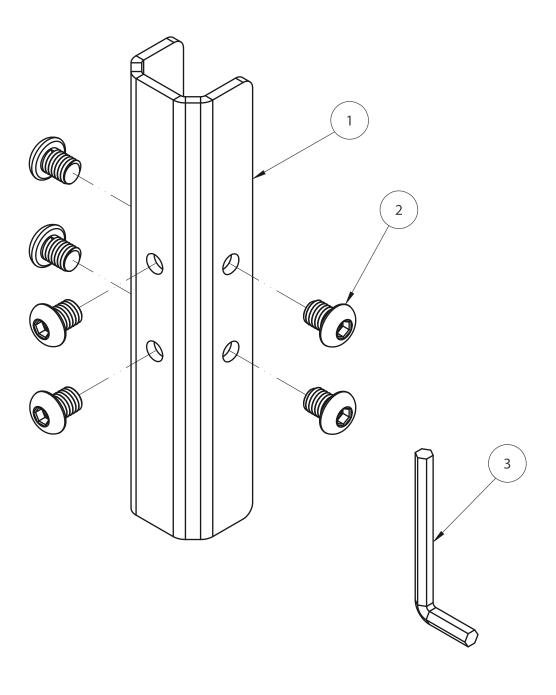

# BT7823 PARTS LIST PLEASE KEEP THIS FOR FUTURE REFERENCE

| ITEM | PART NAME            | QTY |
|------|----------------------|-----|
| 1    | INTERNAL POLE JOINER | 1   |
| 2    | M10 x 12mm SCREW     | 6   |
| 3    | 6mm HEX KEY          | 1   |