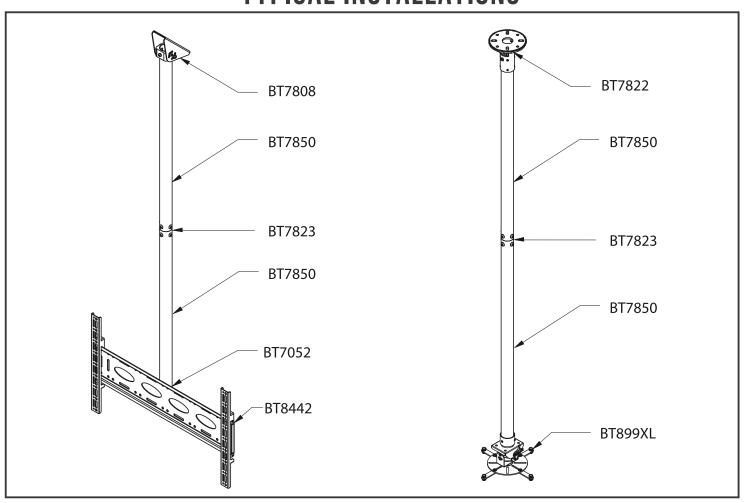

سؤولة عن الأضرار أو الإصابات الناجمة عن تركيب غير سليم، والاستخدام غير السليم أو عدم مراعاة هذه التعليمات للسلامة يجب أن يتم تركيب هذا المنتج في بنية مناسبة ويجب استخدامة فقط لدعم الحد الأقصى الوزن المشار البيه.



# BT7823 PARTS LIST PLEASE KEEP THIS FOR FUTURE REFERENCE



| ITEM | PART NAME            | QTY |
|------|----------------------|-----|
| 1    | INTERNAL POLE JOINER | 1   |
| 2    | M10 x 12mm SCREW     | 6   |
| 3    | 6mm HEX KEY          | 1   |

PLEASE KEEP THIS FOR FUTURE REFERENCE



# **INSTALLATION INSTRUCTIONS**

#### **1** INSERT POLE JOINER TO POLE

i. Insert the item 1 into Ø50mm pole and line up the holes.



**NOTE:** Keep the middle face of the internal pole joiner facing the front side where the screen/s are to be mounted.











### TYPICAL INSTALLATIONS









#### **CONTACT:**

info@btechavmounts.com

©2022 B-Tech International Design and Manufacturing Ltd. All rights reserved.

B-Tech AV Mounts is a division of B-Tech International Design and Manufacturing Ltd.

B-Tech AV Mounts and the B-Tech logo are registered trade marks.

All other brands and product names are trademarks of their respective owners.

Photographs are for illustrative purposes only. E&OE.

AMA-BT7823-V2.2-0322-03 MADE IN THE P.R.C.