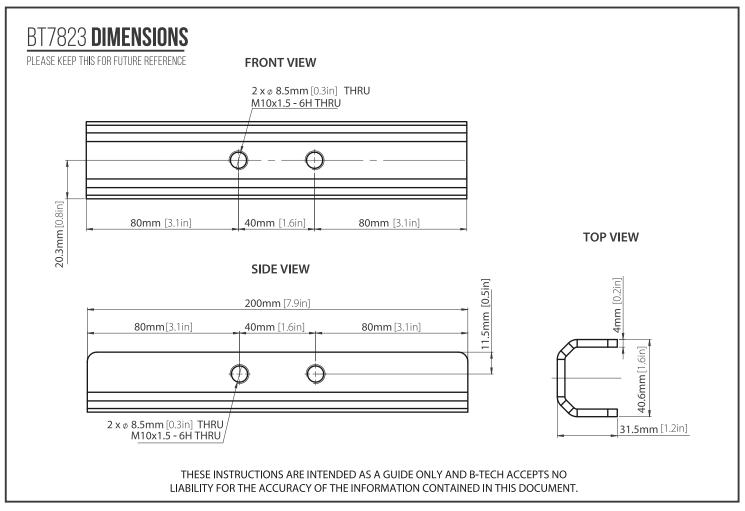

ولة عن الأضرار أو الإصابات الناجمة عن تركيب غير سليم، والاستخدام غير السليم أو عدم مراعاة هذه التعليمات للسلامة يجب أن يتم تركيب هذا المنتج في بنية مناسبة ويجب استخدامة فقط لدعم الحد الأقصى الوزن المشار البيه.



# BT7823 PARTS LIST PLEASE KEEP THIS FOR FUTURE REFERENCE



| ITEM | PART NAME            | QTY |
|------|----------------------|-----|
| 1    | INTERNAL POLE JOINER | 1   |
| 2    | M10 x 12mm SCREW     | 6   |
| 3    | 6mm HEX KEY          | 1   |

PLEASE KEEP THIS FOR FUTURE REFERENCE



# **INSTALLATION INSTRUCTIONS**

#### **1** INSERT POLE JOINER TO POLE

i. Insert the item 1 into Ø50mm pole and line up the holes.



**NOTE:** Keep the middle face of the internal pole joiner facing the front side where the screen/s are to be mounted.











### TYPICAL INSTALLATIONS









#### **CONTACT:**

info@btechavmounts.com

©2022 B-Tech International Design and Manufacturing Ltd. All rights reserved.

B-Tech AV Mounts is a division of B-Tech International Design and Manufacturing Ltd.

B-Tech AV Mounts and the B-Tech logo are registered trade marks.

All other brands and product names are trademarks of their respective owners.

Photographs are for illustrative purposes only. E&OE.

AMA-BT7823-V2.2-0322-03 MADE IN THE P.R.C.