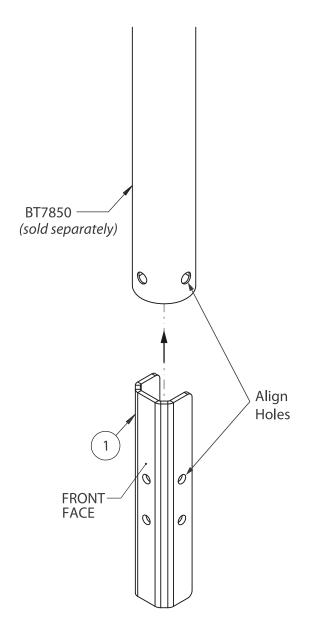

#### **1** INSERT POLE JOINER TO POLE

i. Insert the item 1 into Ø50mm pole and line up the holes.

**NOTE:** Keep the middle face of the internal pole joiner facing the front side where the screen/s are to be mounted.