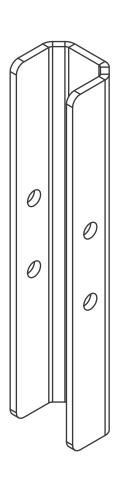

#### **SPECIFICATIONS**

- Allows a rigid internal join of 2x Ø50mm (Ø2") poles
- Heavy duty steel supports substantial loads with minimal movement
- Hidden from view once installed for a seamless pole join
- Allows cables to pass through the poles and joiner
- One-piece design for a quick install

# BT7823 PARTS LIST PLEASE KEEP THIS FOR FUTURE REFERENCE

| ITEM | PART NAME            | QTY |
|------|----------------------|-----|
| 1    | INTERNAL POLE JOINER | 1   |
| 2    | M10 x 12mm SCREW     | 6   |
| 3    | 6mm HEX KEY          | 1   |