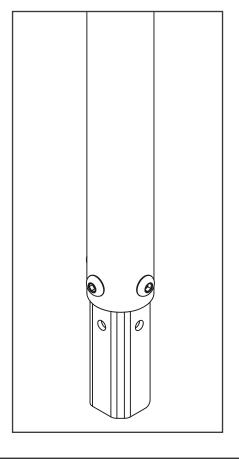

#### **1** INSERT POLE JOINER TO POLE

i. Insert the item 1 into Ø50mm pole and line up the holes.

**NOTE:** Keep the middle face of the internal pole joiner facing the front side where the screen/s are to be mounted.