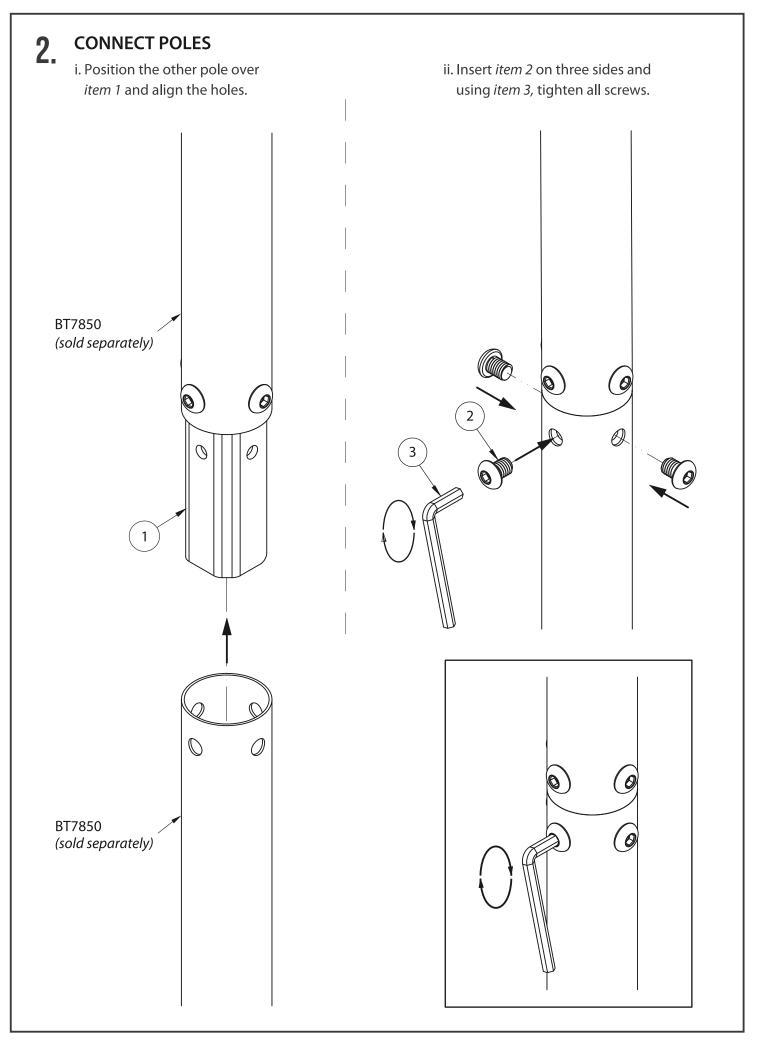

# BT7823 PARTS LIST PLEASE KEEP THIS FOR FUTURE REFERENCE

| ITEM | PART NAME            | QTY |
|------|----------------------|-----|
| 1    | INTERNAL POLE JOINER | 1   |
| 2    | M10 x 12mm SCREW     | 6   |
| 3    | 6mm HEX KEY          | 1   |