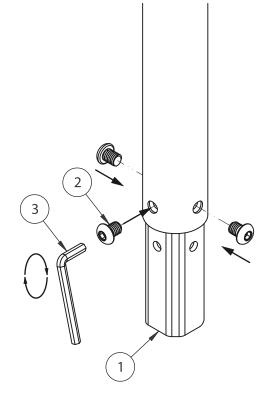

#### **1** INSERT POLE JOINER TO POLE

i. Insert the item 1 into Ø50mm pole and line up the holes.

**NOTE:** Keep the middle face of the internal pole joiner facing the front side where the screen/s are to be mounted.