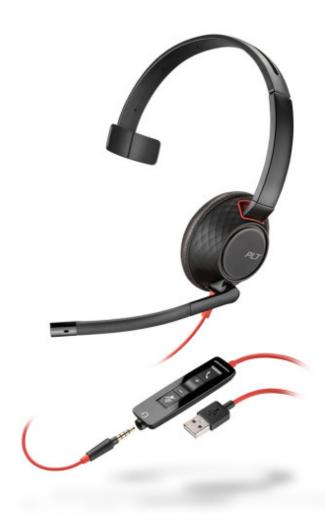

## **Product Description**

If you wear a headset for hours, the Blackwire 5200 Series is your jam. Ergonomically designed, it's comfortable enough to wear all day. And you get the freedom to plug into the compatible device of your choice with 3.5mm connectivity.