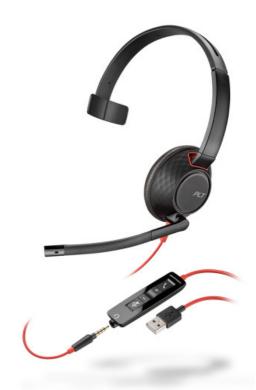

## **Product Description**

If you wear a headset for hours, the Blackwire 5200 Series is your jam. Ergonomically designed, it's comfortable enough to wear all day. And you get the freedom to plug into the compatible device of your choice with 3.5mm connectivity.