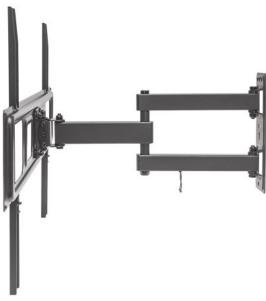

# Universal Basic LCD Full-Motion Wall Mount

Holds One 37" to 70" Flat-Panel or Curved TV up to 35 kg (77 lbs.); Adjustment Options to Tilt, Swivel and Level; Black

Part No.: 461337

EAN-13: 0766623461337 | UPC: 766623461337

## A TV wall mount to fit almost any space

Overcome an odd floor plan, annoying glare or awkward furniture placement that can limit the enjoyment of your flat-panel TV. The Manhattan Universal Basic LCD Full-Motion Wall Mount offers precise adjustments to keep images, contrasts and colors clear, sharp and defined. VESA-compliant and constructed of quality materials, this articulating wall mount fits a range of display sizes for a secure and confident above-the-floor TV installation. It's the perfect fit for mounting a TV in your living room, bedroom or den, as well as for commercial uses in hotels, classrooms, conference rooms, for digital signage and more. Wherever you install it, the Manhattan Universal Basic LCD Full-Motion Wall Mount puts the best TV viewing experience front and center.

#### **Features:**

- Securely holds one flat-panel or curved television
- Optimize views with  $+10^{\circ}$  to  $-15^{\circ}$  tilt,  $\pm 90^{\circ}$  swivel and  $\pm 3^{\circ}$  level

#### adjustment

- Extends TV up to 24.7 cm (9.72 in.) from wall
- Steel construction
- Easy installation ideal for home, office and commercial applications
- Meets VESA standards 200x200 to 600x400 e.g. 200x200, 300x300, 400x200, 400x400, 600x400
- Supports TVs from 37" to 70" up to 35 kg (77 lbs.)
- Lifetime warranty

#### Universal Basic LCD Full-Motion Wall Mount

- Fits a maximum 600 X 400 VESA-compliant television
- Weight capacity: up to 35 kg (77 lbs.)
- Designed for flat- or curved-panel televisions
- VESA standards: 200x200 to 600x400 e.g. 200x200, 300x300, 400x200, 400x400, 600x400