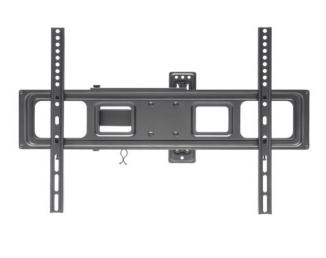

#### Universal Basic LCD Full-Motion Wall Mount

- Fits a maximum 600 X 400 VESA-compliant television
- Weight capacity: up to 35 kg (77 lbs.)
- Designed for flat- or curved-panel televisions
- VESA standards: 200x200 to 600x400 e.g. 200x200, 300x300, 400x200, 400x400, 600x400

#### Package Contents

- Universal Basic LCD Full-Motion Wall Mount
- Installation hardware with instructions