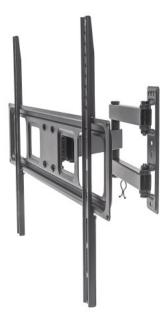

# Universal Basic LCD Full-Motion Wall Mount

Holds One 37" to 70" Flat-Panel or Curved TV up to 35 kg (77 lbs.); Adjustment Options to Tilt, Swivel and Level; Black

Part No.: 461337

EAN-13: 0766623461337 | UPC: 766623461337

## A TV wall mount to fit almost any space

Overcome an odd floor plan, annoying glare or awkward furniture placement that can limit the enjoyment of your flat-panel TV. The Manhattan Universal Basic LCD Full-Motion Wall Mount offers precise adjustments to keep images, contrasts and colors clear, sharp and defined. VESA-compliant and constructed of quality materials, this articulating wall mount fits a range of display sizes for a secure and confident above-the-floor TV installation. It's the perfect fit for mounting a TV in your living room, bedroom or den, as well as for commercial uses in hotels, classrooms, conference rooms, for digital signage and more. Wherever you install it, the Manhattan Universal Basic LCD Full-Motion Wall Mount puts the best TV viewing experience front and center.

#### **Features:**

- Securely holds one flat-panel or curved television
- Optimize views with  $+10^{\circ}$  to  $-15^{\circ}$  tilt,  $\pm 90^{\circ}$  swivel and  $\pm 3^{\circ}$  level

#### adjustment

- Extends TV up to 24.7 cm (9.72 in.) from wall
- Steel construction
- Easy installation ideal for home, office and commercial applications
- Meets VESA standards 200x200 to 600x400 e.g. 200x200, 300x300, 400x200, 400x400, 600x400
- Supports TVs from 37" to 70" up to 35 kg (77 lbs.)
- Lifetime warranty