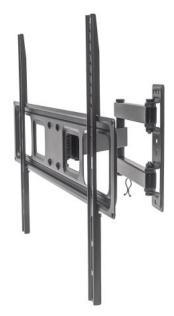

# Universal Basic LCD Full-Motion Wall Mount

Holds One 37" to 70" Flat-Panel or Curved TV up to 35 kg (77 lbs.); Adjustment Options to Tilt, Swivel and Level; Black

Part No.: 461337

EAN-13: 0766623461337 | UPC: 766623461337

## A TV wall mount to fit almost any space

Overcome an odd floor plan, annoying glare or awkward furniture placement that can limit the enjoyment of your flat-panel TV. The Manhattan Universal Basic LCD Full-Motion Wall Mount offers precise adjustments to keep images, contrasts and colors clear, sharp and defined. VESA-compliant and constructed of quality materials, this articulating wall mount fits a range of display sizes for a secure and confident above-the-floor TV installation. It's the perfect fit for mounting a TV in your living room, bedroom or den, as well as for commercial uses in hotels, classrooms, conference rooms, for digital signage and more. Wherever you install it, the Manhattan Universal Basic LCD Full-Motion Wall Mount puts the best TV viewing experience front and center.

#### **Features:**

- Securely holds one flat-panel or curved television
- Optimize views with  $+10^{\circ}$  to  $-15^{\circ}$  tilt,  $\pm 90^{\circ}$  swivel and  $\pm 3^{\circ}$  level

#### adjustment

- Extends TV up to 24.7 cm (9.72 in.) from wall
- Steel construction
- Easy installation ideal for home, office and commercial applications
- Meets VESA standards 200x200 to 600x400 e.g. 200x200, 300x300, 400x200, 400x400, 600x400
- Supports TVs from 37" to 70" up to 35 kg (77 lbs.)
- Lifetime warranty