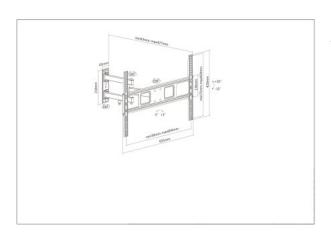

#### adjustment

- Extends TV up to 24.7 cm (9.72 in.) from wall
- Steel construction
- Easy installation ideal for home, office and commercial applications
- Meets VESA standards 200x200 to 600x400 e.g. 200x200, 300x300, 400x200, 400x400, 600x400
- Supports TVs from 37" to 70" up to 35 kg (77 lbs.)
- Lifetime warranty

#### Universal Basic LCD Full-Motion Wall Mount

- Fits a maximum 600 X 400 VESA-compliant television
- Weight capacity: up to 35 kg (77 lbs.)
- Designed for flat- or curved-panel televisions
- VESA standards: 200x200 to 600x400 e.g. 200x200, 300x300, 400x200, 400x400, 600x400