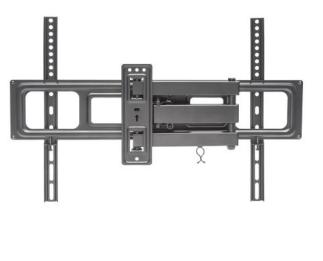

# Universal Basic LCD Full-Motion Wall Mount

Holds One 37" to 70" Flat-Panel or Curved TV up to 35 kg (77 lbs.); Adjustment Options to Tilt, Swivel and Level; Black

Part No.: 461337

EAN-13: 0766623461337 | UPC: 766623461337

## A TV wall mount to fit almost any space

Overcome an odd floor plan, annoying glare or awkward furniture placement that can limit the enjoyment of your flat-panel TV. The Manhattan Universal Basic LCD Full-Motion Wall Mount offers precise adjustments to keep images, contrasts and colors clear, sharp and defined. VESA-compliant and constructed of quality materials, this articulating wall mount fits a range of display sizes for a secure and confident above-the-floor TV installation. It's the perfect fit for mounting a TV in your living room, bedroom or den, as well as for commercial uses in hotels, classrooms, conference rooms, for digital signage and more. Wherever you install it, the Manhattan Universal Basic LCD Full-Motion Wall Mount puts the best TV viewing experience front and center.

#### **Features:**

- Securely holds one flat-panel or curved television
- Optimize views with  $+10^{\circ}$  to  $-15^{\circ}$  tilt,  $\pm 90^{\circ}$  swivel and  $\pm 3^{\circ}$  level

#### adjustment

- Extends TV up to 24.7 cm (9.72 in.) from wall
- Steel construction
- Easy installation ideal for home, office and commercial applications
- Meets VESA standards 200x200 to 600x400 e.g. 200x200, 300x300, 400x200, 400x400, 600x400
- Supports TVs from 37" to 70" up to 35 kg (77 lbs.)
- Lifetime warranty