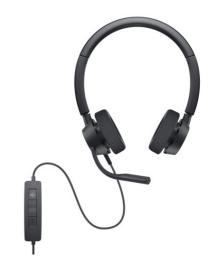

## Pro Stereo Headset WH3022 DATA SHEET

| Product Information |               |
|---------------------|---------------|
| EAN                 | 5397184514023 |
| Brand               | Dell          |
| SKU                 | 10345430      |
| Manu Part #         | DELL-WH3022   |

| Headphones   |             |
|--------------|-------------|
| Ear coupling | Circumaural |

| Performance    |         |
|----------------|---------|
| Product colour | Black   |
| Product type   | Headset |
|                |         |

| Wearing style     | Head-band          |
|-------------------|--------------------|
| Recommended usage | Office/Call center |
| LED indicators    | Status             |

| Ports & interfaces      |       |
|-------------------------|-------|
| Connectivity technology | Wired |
| USB connectivity        | Yes   |

## **Product Description**

Experience great audio clarity with this Teams certified wired headset that provides convenient call controls at your fingertips.