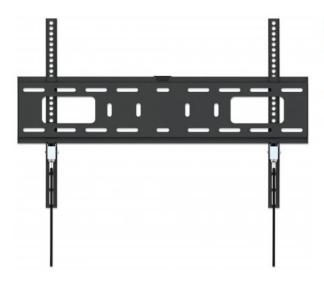

# Heavy-Duty Low-Profile TV Wall Mount — a strong mount for flush-as-possible TV installations

When viewing locations and TV heights are fixed at optimal positions, the Manhattan Heavy-Duty Low-Profile TV Wall Mount creates nearly flush, close-to-the-wall installations that enhance thin, modern TV silhouettes. This mount extends only 25 mm (0.98 in.) from the wall. Constructed of high-quality, powder-coated steel, this ultra-slim TV mount fits flat and curved LCD, LED or plasma TVs up to 70" and weighing up to 50 kg (110 lbs.). It offers VESA compliance up to 600x400. Intuitive snap-in spring locks with release cords let you easily put the TV in place for a confident above-the-floor installation. It's ideal for residential, office, hospitality, classroom, conference room, digital signage and other commercial applications.

### manhattan-products.com

- Low-profile, fixed installation, ideal for home, office and commercial applications
- Extends TV 25 mm (0.98 in.) from wall
- Snap-in spring locks with release cords for easy installation and additional safety
- Includes attachable bubble level
- Meets VESA standards 200x200 to 600x400 e.g. 200x200, 300x300, 400x200, 400x400, 600x400
- Lifetime warranty

#### General

- Certifications: RoHS
- Designed for most 37" 70" flat and curved screens
- Weight capacity: 50 kg (110 lbs.)
- Dimensions: 425 x 653 x 25 mm (16.73 x 25.7 x 0.98 in.)
- Weight: 1.98 kg (4.37 lbs.)
- VESA standards: 200x200 to 600x400 e.g. 200x200, 300x300, 400x200,