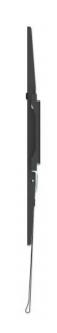

# Heavy-Duty Low-Profile TV Wall Mount — a strong mount for flush-as-possible TV installations

When viewing locations and TV heights are fixed at optimal positions, the Manhattan Heavy-Duty Low-Profile TV Wall Mount creates nearly flush, close-to-the-wall installations that enhance thin, modern TV silhouettes. This mount extends only 25 mm (0.98 in.) from the wall. Constructed of high-quality, powder-coated steel, this ultra-slim TV mount fits flat and curved LCD, LED or plasma TVs up to 70" and weighing up to 50 kg (110 lbs.). It offers VESA compliance up to 600x400. Intuitive snap-in spring locks with release cords let you easily put the TV in place for a confident above-the-floor installation. It's ideal for residential, office, hospitality, classroom, conference room, digital signage and other commercial applications.

### manhattan-products.com

- Low-profile, fixed installation, ideal for home, office and commercial applications
- Extends TV 25 mm (0.98 in.) from wall
- Snap-in spring locks with release cords for easy installation and additional safety
- Includes attachable bubble level
- Meets VESA standards 200x200 to 600x400 e.g. 200x200, 300x300, 400x200, 400x400, 600x400
- Lifetime warranty