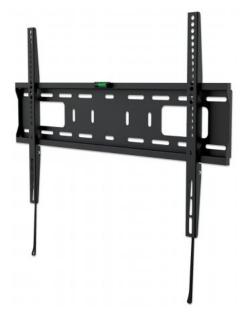

# Heavy-Duty Low-Profile TV Wall Mount — a strong mount for flush-as-possible TV installations

When viewing locations and TV heights are fixed at optimal positions, the Manhattan Heavy-Duty Low-Profile TV Wall Mount creates nearly flush, close-to-the-wall installations that enhance thin, modern TV silhouettes. This mount extends only 25 mm (0.98 in.) from the wall. Constructed of high-quality, powder-coated steel, this ultra-slim TV mount fits flat and curved LCD, LED or plasma TVs up to 70" and weighing up to 50 kg (110 lbs.). It offers VESA compliance up to 600x400. Intuitive snap-in spring locks with release cords let you easily put the TV in place for a confident above-the-floor installation. It's ideal for residential, office, hospitality, classroom, conference room, digital signage and other commercial applications.

### manhattan-products.com

- Low-profile, fixed installation, ideal for home, office and commercial applications
- Extends TV 25 mm (0.98 in.) from wall
- Snap-in spring locks with release cords for easy installation and additional safety
- Includes attachable bubble level
- Meets VESA standards 200x200 to 600x400 e.g. 200x200, 300x300, 400x200, 400x400, 600x400
- Lifetime warranty

#### **Package Contents**

- Heavy-Duty Low-Profile TV Wall Mount
- Attachable bubble level
- Installation hardware with instructions