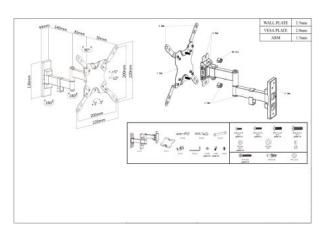

### **Specifications:**

Universal Flat-Panel TV Articulating Wall Mount

- Fits a 75 x 75, 100 x 100, 200 x 100 or 200 x 200 VESA-compliant screen
- Weight capacity: up to 20 kg (44 lbs.)
- Mounting profile: 60 to 273 mm

## Package Contents

- Universal Flat-Panel TV Articulating Wall Mount
- Installation hardware with instructions