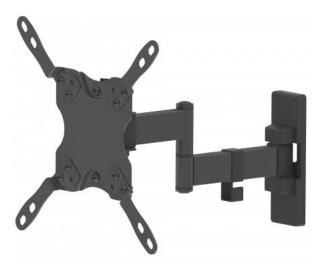

# **Universal Flat-Panel TV Articulating Wall Mount**

Double Arm Supports One 13" to 43" TV or Monitor up to 20 kg (44 lbs.), Black

Part No.: 461405

EAN-13: 0766623461405 | UPC: 766623461405

## A TV wall mount to fit almost any space

Overcome an odd floor plan, annoying glare or awkward furniture placement that can limit the enjoyment of your flat-panel TV. The Manhattan Universal Flat-Panel TV Articulating Wall Mount folds nearly flat against the wall and safely extends on a strong, double-jointed arm to help you achieve prime viewing positions from almost anywhere in the room. VESA-compliant and constructed of quality materials, this articulating wall mount fits a range of display sizes for a secure and confident above-the-floor TV installation. It's the perfect fit for mounting a TV in your living room, bedroom or den, as well as for commercial uses in hotels, classrooms, conference rooms, for digital signage and more. Wherever you install it, the Manhattan Universal Flat-Panel TV Articulating Wall Mount puts the best TV viewing experience front and center.

#### **Features:**

- Securely holds one flat-panel television or monitor
- Optimize views with +5° to -12° tilt, ±45° swivel and ±3° level adjustment
- Extends TV up to 27.3 cm (10.75 in.) from wall
- Solid steel construction