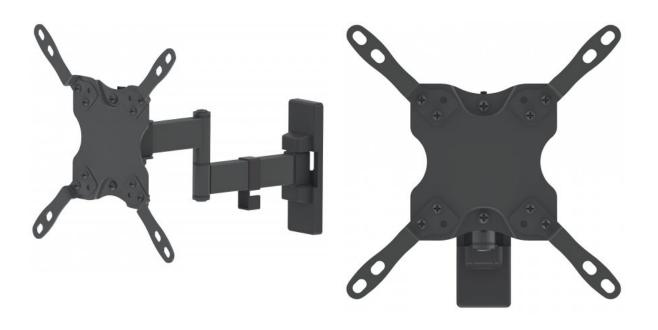

## A TV wall mount to fit almost any space

Overcome an odd floor plan, annoying glare or awkward furniture placement that can limit the enjoyment of your flat-panel TV. The Manhattan Universal Flat-Panel TV Articulating Wall Mount folds nearly flat against the wall and safely extends on a strong, double-jointed arm to help you achieve prime viewing positions from almost anywhere in the room. VESA-compliant and constructed of quality materials, this articulating wall mount fits a range of display sizes for a secure and confident above-the-floor TV installation. It's the perfect fit for mounting a TV in your living room, bedroom or den, as well as for commercial uses in hotels, classrooms, conference rooms, for digital signage and more. Wherever you install it, the Manhattan Universal Flat-Panel TV Articulating Wall Mount puts the best TV viewing experience front and center.

## manhattan-products.com

- Easy installation ideal for home, office and commercial applications
- Removable VESA plate enables fast and easy attachment of monitor or TV
- Built-in cable-management system
- Supports TVs from 13" to 43" up to 20 kg (44 lbs.)
- Meets VESA standards 75x75 to 200x200 e.g. 75x75, 100x100, 200x100, 200x200
- Lifetime Warranty