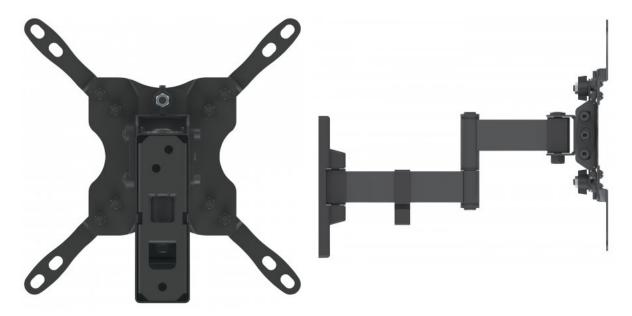

## A TV wall mount to fit almost any space

Overcome an odd floor plan, annoying glare or awkward furniture placement that can limit the enjoyment of your flat-panel TV. The Manhattan Universal Flat-Panel TV Articulating Wall Mount folds nearly flat against the wall and safely extends on a strong, double-jointed arm to help you achieve prime viewing positions from almost anywhere in the room. VESA-compliant and constructed of quality materials, this articulating wall mount fits a range of display sizes for a secure and confident above-the-floor TV installation. It's the perfect fit for mounting a TV in your living room, bedroom or den, as well as for commercial uses in hotels, classrooms, conference rooms, for digital signage and more. Wherever you install it, the Manhattan Universal Flat-Panel TV Articulating Wall Mount puts the best TV viewing experience front and center.

#### **Features:**

- Securely holds one flat-panel television or monitor
- Optimize views with +5° to -12° tilt, ±45° swivel and ±3° level adjustment
- Extends TV up to 27.3 cm (10.75 in.) from wall
- Solid steel construction