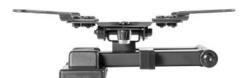

## A TV wall mount to fit almost any space

Overcome an odd floor plan, annoying glare or awkward furniture placement that can limit the enjoyment of your flat-panel TV. The Manhattan Universal Flat-Panel TV Articulating Wall Mount folds nearly flat against the wall and safely extends on a strong, double-jointed arm to help you achieve prime viewing positions from almost anywhere in the room. VESA-compliant and constructed of quality materials, this articulating wall mount fits a range of display sizes for a secure and confident above-the-floor TV installation. It's the perfect fit for mounting a TV in your living room, bedroom or den, as well as for commercial uses in hotels, classrooms, conference rooms, for digital signage and more. Wherever you install it, the Manhattan Universal Flat-Panel TV Articulating Wall Mount puts the best TV viewing experience front and center.

#### **Features:**

- Securely holds one flat-panel television or monitor
- Optimize views with +5° to -12° tilt, ±45° swivel and ±3° level adjustment
- Extends TV up to 27.3 cm (10.75 in.) from wall
- Solid steel construction