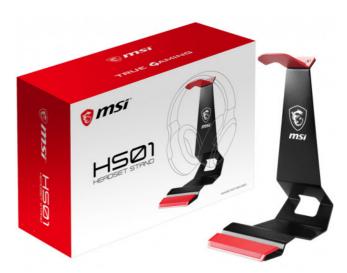

## Headset Stand HS01 DATA SHEET

| Product Information |                 |
|---------------------|-----------------|
| EAN                 | 4719072680497   |
| Brand               | MSI             |
| SKU                 | 10283153        |
| Manu Part #         | E22-GA60010-CLA |

## **Product Description**

The metallic design with premium construction creates a powerful showcase for your headset. The universal hanger is compatible with most headsets and makes your headset stay safe and easy to access. The non-slip rubber base provides stability to protect your headset. The smart design for a tangle-free desk. It allows you to store extra cables through the headset stand.