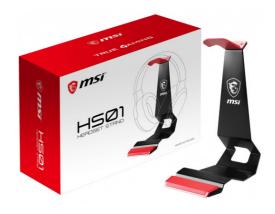

## Headset Stand HS01 DATA SHEET

| Product Information |                 |
|---------------------|-----------------|
| EAN                 | 4719072680497   |
| Brand               | MSI             |
| SKU                 | 10283153        |
| Manu Part #         | E22-GA60010-CLA |

## **Product Description**

The metallic design with premium construction creates a powerful showcase for your headset. The universal hanger is compatible with most headsets and makes your headset stay safe and easy to access. The non-slip rubber base provides stability to protect your headset. The smart design for a tangle-free desk. It allows you to store extra cables through the headset stand.