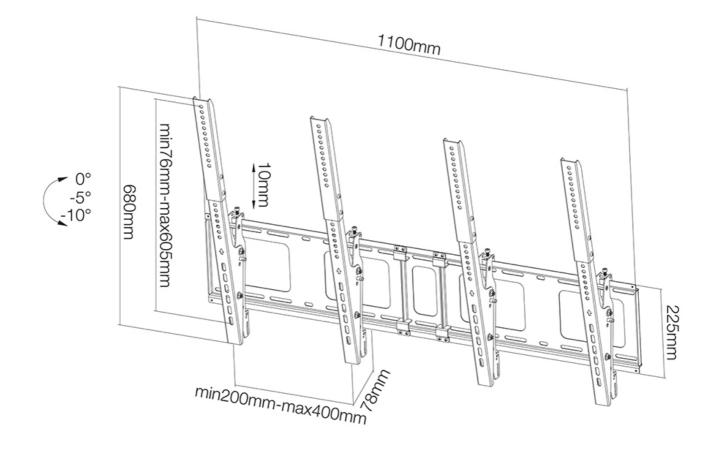

### GENERAL

| Min. screen size* | 40 inch            |
|-------------------|--------------------|
| Max. screen size* | 52 inch            |
| Min. weight       | 0 kg (per screen)  |
| Max. weight       | 50 kg (per screen) |
| Screens           | 2                  |
| VESA minimum      | 200x200 mm         |
| VESA maximum      | 400x600 mm         |
| Distance to wall  | 7,8 cm             |
|                   |                    |
| FUNCTIONALITY     |                    |
| Type              | Tilt               |

| туре              | 1 III            |
|-------------------|------------------|
| Height adjustment | 68 cm            |
| Width adjustment  | 110 cm           |
| Tilt (degrees)    | 10°              |
| Rotate (degrees)  | 6°               |
| Adjustment type   | Micro adjustment |
|                   |                  |

Neomounts NS-WMB200PBLACK is suitable for 2 screens up to 52" (132 cm). The weight capacity of this product is 50 kg each screen. The wall mount is suitable for screens that meet VESA hole pattern 200x200 to 400x600 mm (vertical mounting).