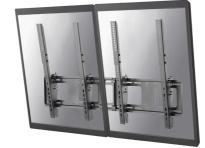

### Neomounts Menu Board Wall Mount for 40"-52" Screen, Vertical Mounting - Black

Neomounts

The Neomounts menu board wall mount (vertical mounting), model NS-WMB200PBLACK is a tiltable wall mount for two flat screens up to 52" (132 cm). This mount is a great choice when you want the ultimate viewing flexibility with your flat screen. Neomountss tilt (0°/-5°/-10°) technology allows the mount to change to any viewing angle to fully benefit from the capabilities of the flat screen. Depth of this mount is 7,8 centimetres.

Neomounts NS-WMB200PBLACK is suitable for 2 screens up to 52" (132 cm). The weight capacity of this product is 50 kg each screen. The wall mount is suitable for screens that meet VESA hole pattern 200x200 to 400x600 mm (vertical mounting).