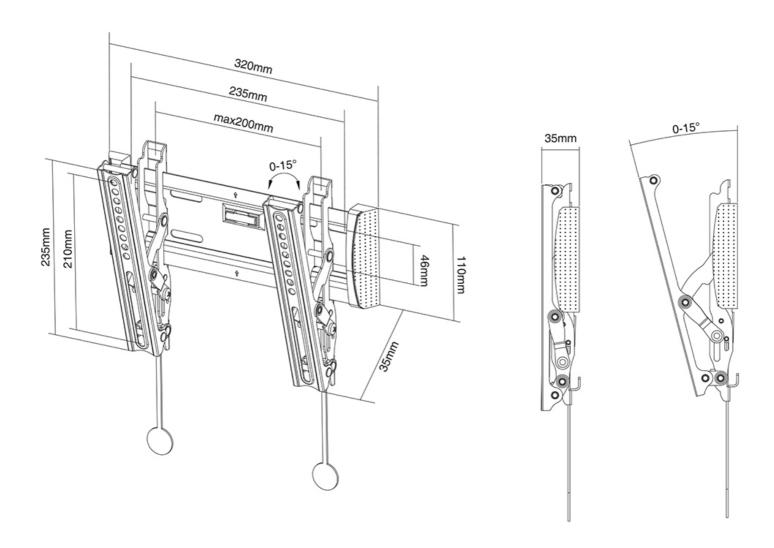

#### **GENERAL**

Min. screen size\* 10 inch
Max. screen size\* 40 inch

Max. weight 20 kg (per screen)

Screens

VESA minimum 75x75 mm

VESA maximum 200x200 mm

Distance to wall 3,5 cm

#### **FUNCTIONALITY**

Type Tilt
Tilt (degrees) 15°
Adjustment type None

Neomountss' tilt (15°) technology allows the mount to change to a viewing angle to fully benefit from the capabilities of the flat screen. Ideal for flat screens that are mounted higher on the wall. The depth of this mount is 3,5 centimetres.

Neomounts NM-W125BLACK is suitable for screens up to 40" (100 cm). The weight capacity of this product is 20 kg. The wall mount is suitable for screens that meet VESA hole pattern 75x75 to 200x200 mm.