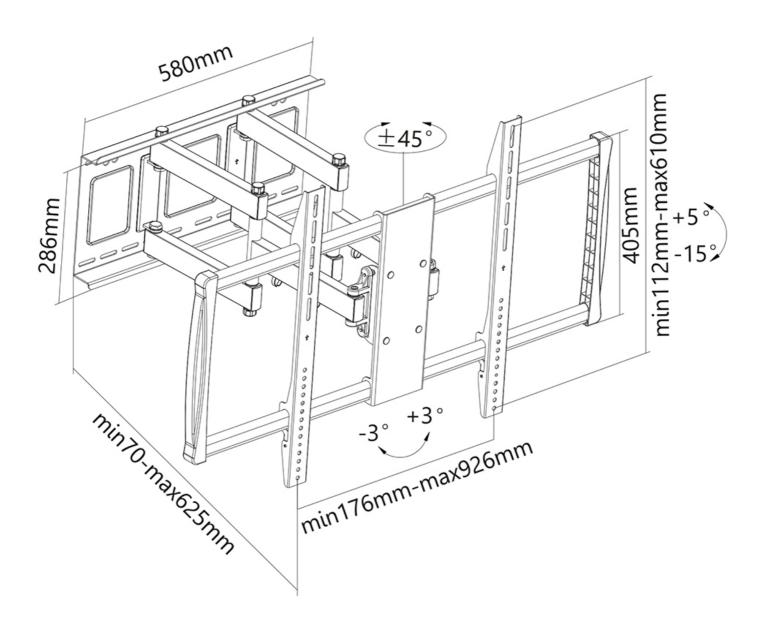

### **GENERAL**

Min. screen size\* 60 inch

Max. screen size\* 100 inch

Max. weight 80 kg (per screen)

Screens 1

 VESA minimum
 200x200 mm

 VESA maximum
 900x600 mm

 Distance to wall
 7-62,5 cm

#### FUNCTIONALITY

Type Tilt Swivel

Full motion

Tilt (degrees) 20°
Swivel (degrees) 90°
Adjustment type None

Neomountss' tilt (-15°|+5°) and swivel (-45°|+45°) technology allows the mount to change to any viewing angle to fully benefit from the capabilities of the flat screen. The mount is easily depth adjustable from 7 to 62.5 centimetres. A cable management conceals and routes cables from mount to flat screen. Hide your cables to keep living room, bedroom or home cinema installation nice and tidy.

Neomounts LFD-W8000 has three pivot points and is suitable for screens up to 100" (254 cm). The weight capacity of this product is 80 kg each screen. The wall mount is suitable for screens that meet VESA hole pattern 200x200 to 900x600mm.