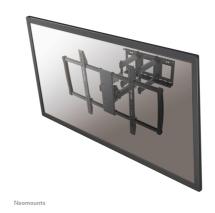

### Neomounts TV/Monitor Wall Mount (Full Motion) for 60"-100" Screen - Black

The Neomounts wall mount, LFD-W8000 is a full swing tilt- and swivel wall mount for flat screens up to 100" (254 cm). This mount is a great choice when you want the ultimate viewing flexibility with your flat screen TV. Effortless pull the display out from the wall, position it in almost any direction, turn it around corners and then smoothly return it to the wall when finished.

Neomountss' tilt (-15°|+5°) and swivel (-45°|+45°) technology allows the mount to change to any viewing angle to fully benefit from the capabilities of the flat screen. The mount is easily depth adjustable from 7 to 62.5 centimetres. A cable management conceals and routes cables from mount to flat screen. Hide your cables to keep living room, bedroom or home cinema installation nice and tidy.

Neomounts LFD-W8000 has three pivot points and is suitable for screens up to 100" (254 cm). The weight capacity of this product is 80 kg each screen. The wall mount is suitable for screens that meet VESA hole pattern 200x200 to 900x600mm.