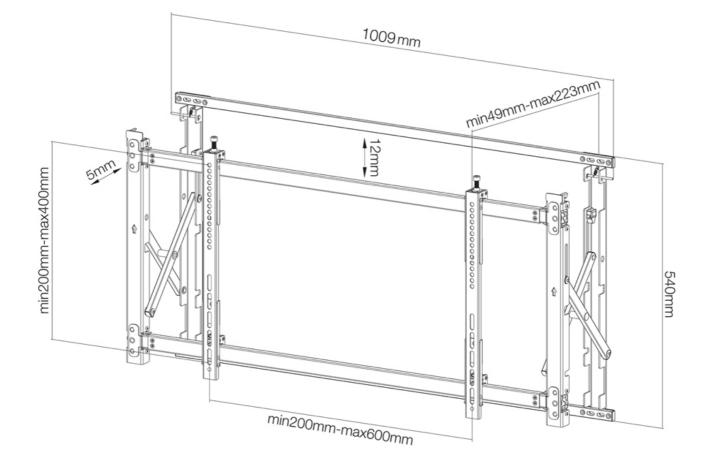

#### GENERAL

| Min. screen size* | 32 inch            |
|-------------------|--------------------|
| Max. screen size* | 55 inch            |
| Min. weight       | 0 kg (per screen)  |
| Max. weight       | 35 kg (per screen) |
| Screens           | 1                  |
| VESA minimum      | 200x200 mm         |
| VESA maximum      | 600x400 mm         |
| Distance to wall  | 4,9-22,3 cm        |
|                   |                    |

#### FUNCTIONALITY

| Туре                  | Fixed            |
|-----------------------|------------------|
| Height adjustment     | 54 cm            |
| Width adjustment      | 101 cm           |
| Depth adjustment      | 4,9-22,3 cm      |
| Adjustment type       | Micro adjustment |
| Lockable              | Not lockable     |
| Video wall adjustment | Pull-out         |
|                       |                  |