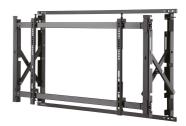

### Neomounts Video Wall Monitor Wall Mount for 32"-55" Screen - Black

The Neomounts wall mount, model LED-VW1750BLACK is a fixed wall mount for flat screens up to 55" (140 cm). This mount is a great choice when you want the ultimate viewing flexibility with your flat screen. Depth of this mount is 5 to 20 centimetres. This wall mount is specially made to be used in video walls. The screen easily can be pulled out with the pull-out system.

Neomount

Neomounts LED-VW1750BLACK is suitable for flat screens up to 55" (140 cm). The weight capacity of this product is 35 kg each screen. The wall mount is suitable for screens that meet VESA hole pattern 200x200 to 600x400mm.