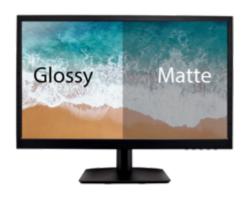

- 2 Way Blocks the view from side angles
- Reversible Matte or Glossy
- Blue Light protection
- Choice of 2 attachment methods. Frameless
- 23.8 inch Privacy Filter for Monitor- Frameless filter w 16:9 aspect ratio