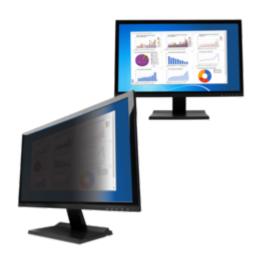

# PS23.8W9A2-2E

SKU: J154047

V7 Privacy Filters are excellent for open, high-traffic environments or wherever on-screen data needs to be kept private. Screen data is visible only to persons directly in front of the monitor without blurring or distortion. The filter darkens on-screen information when viewed from the side. The high-gloss finish sharpens contrast and helps to protect fragile LCD screens from scratches and damage. V7 Privacy Filters are easy to attach and remove, Sizes are available to fit most desktop displays.

- 2 Way Blocks the view from side angles
- Reversible Matte or Glossy
- Blue Light protection
- Choice of 2 attachment methods. Frameless
- 23.8 inch Privacy Filter for Monitor- Frameless filter w 16:9 aspect ratio