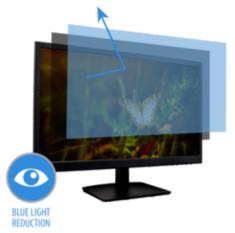

- 2 Way Blocks the view from side angles
- Reversible Matte or Glossy
- Blue Light protection
- Choice of 2 attachment methods. Frameless
- 23.8 inch Privacy Filter for Monitor- Frameless filter w 16:9 aspect ratio