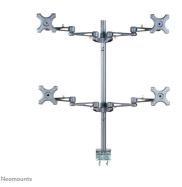

## Neomounts Tilt/Turn/Rotate Quad Monitor Arm Desk Mount (clamp) for four 10-27" Monitor Screens, Height Adjustable - Silver

The Neomounts desk mount, model FPMA-D935D4 is a tilt-, swivel and rotatable desk mount for 4 flat screens up to 27". This mount is a great choice for space saving placement on desks using a desk clamp.

Neomounts versatile tilt (180°), rotate (360°) and swivel (300°) technology allows the mount to change to any viewing angle to fully benefit from the capabilities of the flat screen. The mount is manually height adjustable from 0 to 80 centimetres. Depth adjustable from 12 to 50 centimetres. An innovative cable management conceals and routes cables from mount to flat screen. Hide your cables to keep the workplace nice and tidy.