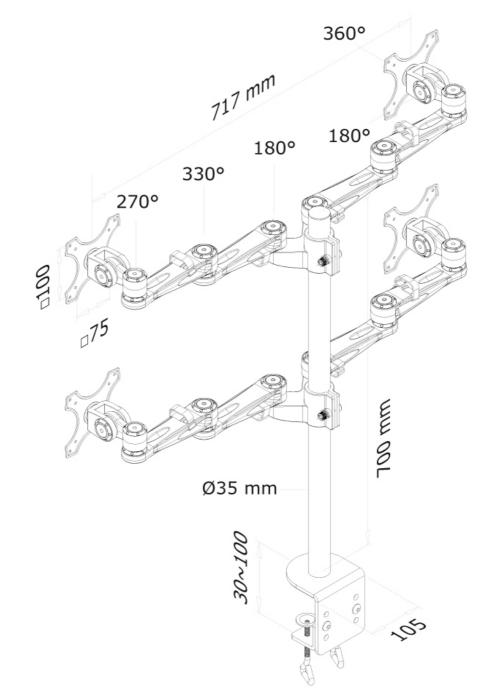

Neomounts versatile tilt (180°), rotate (360°) and swivel (300°) technology allows the mount to change to any viewing angle to fully benefit from the capabilities of the flat screen. The mount is manually height adjustable from 0 to 80 centimetres. Depth adjustable from 12 to 50 centimetres. An innovative cable management conceals and routes cables from mount to flat screen. Hide your cables to keep the workplace nice and tidy.

Neomounts FPMA-D935D4 has three pivot points and is suitable for screens up to 27" (69 cm). The weight capacity of this product is 6 kg each screen. The desk mount is suitable for screens that meet VESA hole pattern 75x75 or 100x100mm. Different hole patterns can be covered using Neomounts VESA adapter plates.