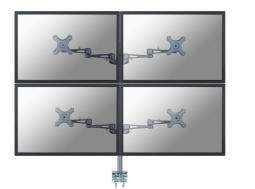

## Neomounts Tilt/Turn/Rotate Quad Monitor Arm Desk Mount (clamp) for four 10-27" Monitor Screens, Height Adjustable - Silver

The Neomounts desk mount, model FPMA-D935D4 is a tilt-, swivel and rotatable desk mount for 4 flat screens up to 27". This mount is a great choice for space saving placement on desks using a desk clamp.

Neomounts FPMA-D935D4 has three pivot points and is suitable for screens up to 27" (69 cm). The weight capacity of this product is 6 kg each screen. The desk mount is suitable for screens that meet VESA hole pattern 75x75 or 100x100mm. Different hole patterns can be covered using Neomounts VESA adapter plates.