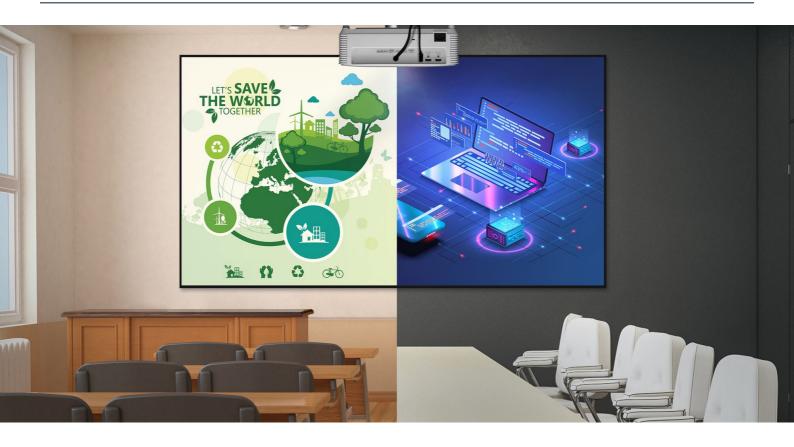

The EH339 is a compact Full HD projector boasting a high brightness of 3800 lumens. Designed for use any time of day, this versatile projector is suited to professional use - from meeting rooms to classrooms. This feature packed projector is 4K and HDR compatible, has a built-in speaker, offers high quality projected colours and a long lamp life for a lower overall cost of ownership.