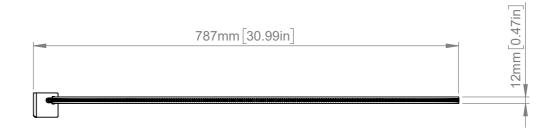

ISOMETRIC VIEW

| B-Tech International Design & Manufacturing Limited |                                                          |        |        | B-Tech No: | BT7832       |
|-----------------------------------------------------|----------------------------------------------------------|--------|--------|------------|--------------|
| Part of the B-Tech International Group              |                                                          |        |        | Title:     | Column Mount |
| BOTTER & DESIDA                                     | UNLESS OTHERWISE SPECIFIED DIMENSIONS ARE IN MILLIMETERS | Size:  | A3     | Revision:  | R00          |
|                                                     |                                                          | Scale: | 1:7    | Date:      | 29/07/2022   |
|                                                     |                                                          | Sheet: | 1 of 1 | File Name: | BTD-BT7832   |