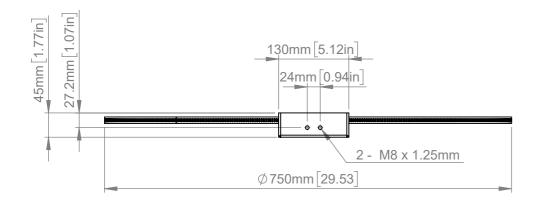

ISOMETRIC VIEW

| B-Tech International Design & Manufacturing Limited |                                                          |        |        | B-Tech No: | BT7832       |
|-----------------------------------------------------|----------------------------------------------------------|--------|--------|------------|--------------|
| Part of the B-Tech International Group              |                                                          |        |        | Title:     | Column Mount |
| BOTTER & DESIDA                                     | UNLESS OTHERWISE SPECIFIED DIMENSIONS ARE IN MILLIMETERS | Size:  | A3     | Revision:  | R00          |
|                                                     |                                                          | Scale: | 1:7    | Date:      | 29/07/2022   |
|                                                     |                                                          | Sheet: | 1 of 1 | File Name: | BTD-BT7832   |