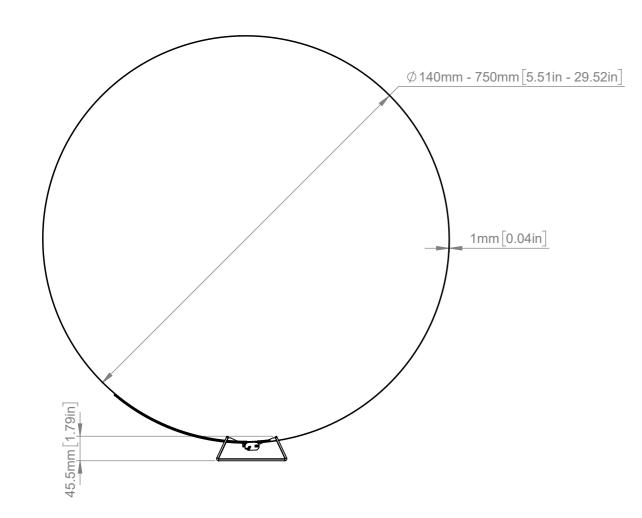

ISOMETRIC VIEW

| B-Tech International Design & Manufacturing Limited |                                                          |        |        | B-Tech No: | BT7832       |
|-----------------------------------------------------|----------------------------------------------------------|--------|--------|------------|--------------|
| Part of the B-Tech International Group              |                                                          |        |        | Title:     | Column Mount |
| BOTTER & DESIDA                                     | UNLESS OTHERWISE SPECIFIED DIMENSIONS ARE IN MILLIMETERS | Size:  | A3     | Revision:  | R00          |
|                                                     |                                                          | Scale: | 1:7    | Date:      | 29/07/2022   |
|                                                     |                                                          | Sheet: | 1 of 1 | File Name: | BTD-BT7832   |