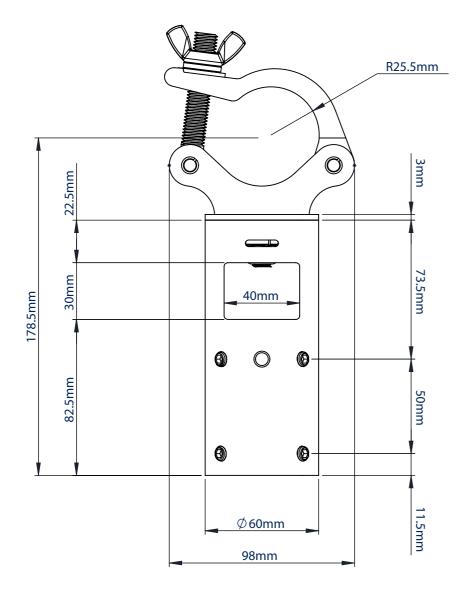

|                                                     | Tech International Design & Manufacturing Limited |        |        |            | BT7825                      |
|-----------------------------------------------------|---------------------------------------------------|--------|--------|------------|-----------------------------|
| Part of the B-Tech International Group of Companies |                                                   |        |        | Title:     | Truss Mount for Ø50mm Poles |
| B                                                   | OTHERWISE<br>SPECIFIED<br>DIMENSIONS ARE          | Size:  | A3     | Revision:  | R02                         |
|                                                     |                                                   | Scale: | 1:2    | Date:      | 31/07/2018                  |
| BETTER BY DESIGN.                                   |                                                   | Sheet: | 1 of 1 | File Name: | BTD-BT7825                  |