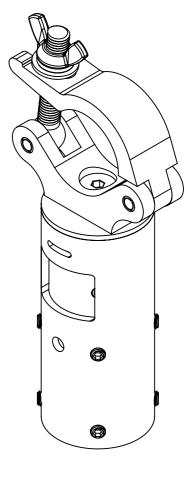

|                                                     | Tech International Design & Manufacturing Limited |        |        |            | BT7825                      |
|-----------------------------------------------------|---------------------------------------------------|--------|--------|------------|-----------------------------|
| Part of the B-Tech International Group of Companies |                                                   |        |        | Title:     | Truss Mount for Ø50mm Poles |
| B                                                   | OTHERWISE<br>SPECIFIED<br>DIMENSIONS ARE          | Size:  | A3     | Revision:  | R02                         |
|                                                     |                                                   | Scale: | 1:2    | Date:      | 31/07/2018                  |
| BETTER BY DESIGN.                                   |                                                   | Sheet: | 1 of 1 | File Name: | BTD-BT7825                  |