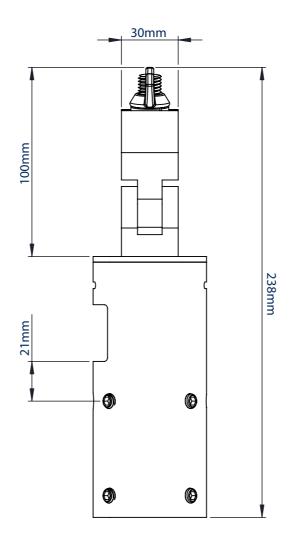

|                                                     | Tech International Design & Manufacturing Limited |        |        |            | BT7825                      |
|-----------------------------------------------------|---------------------------------------------------|--------|--------|------------|-----------------------------|
| Part of the B-Tech International Group of Companies |                                                   |        |        | Title:     | Truss Mount for Ø50mm Poles |
| B                                                   | OTHERWISE<br>SPECIFIED<br>DIMENSIONS ARE          | Size:  | A3     | Revision:  | R02                         |
|                                                     |                                                   | Scale: | 1:2    | Date:      | 31/07/2018                  |
| BETTER BY DESIGN.                                   |                                                   | Sheet: | 1 of 1 | File Name: | BTD-BT7825                  |