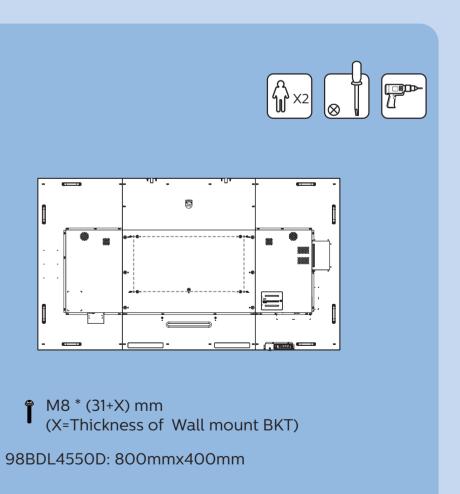

PHILIPS



Power Cord







IR Sensor Cable

Philips logo plate AC Switch Cover x 1



USB Cover x 1

## \* Differences according to regions.

Display design and accessories may differ from those illustrated above.





1







USA

2021 © TOP Victory Investments Ltd. All rights reserved. This product has been manufactured by and is sold under the responsibility of Top Victory Investments Ltd., and Top Victory Investments Ltd. is the warrantor in relation to this product. Philips and the Philips Shield Emblem are registered trademarks of Koninklijke Philips N.V. and are used under license.

Version: V1.01 2021-05-07



Envision Peripherals Inc. 490 N McCarthy Blvd, Suite #120 Milpitas, CA 95035

Specifications are subject to change without notice.