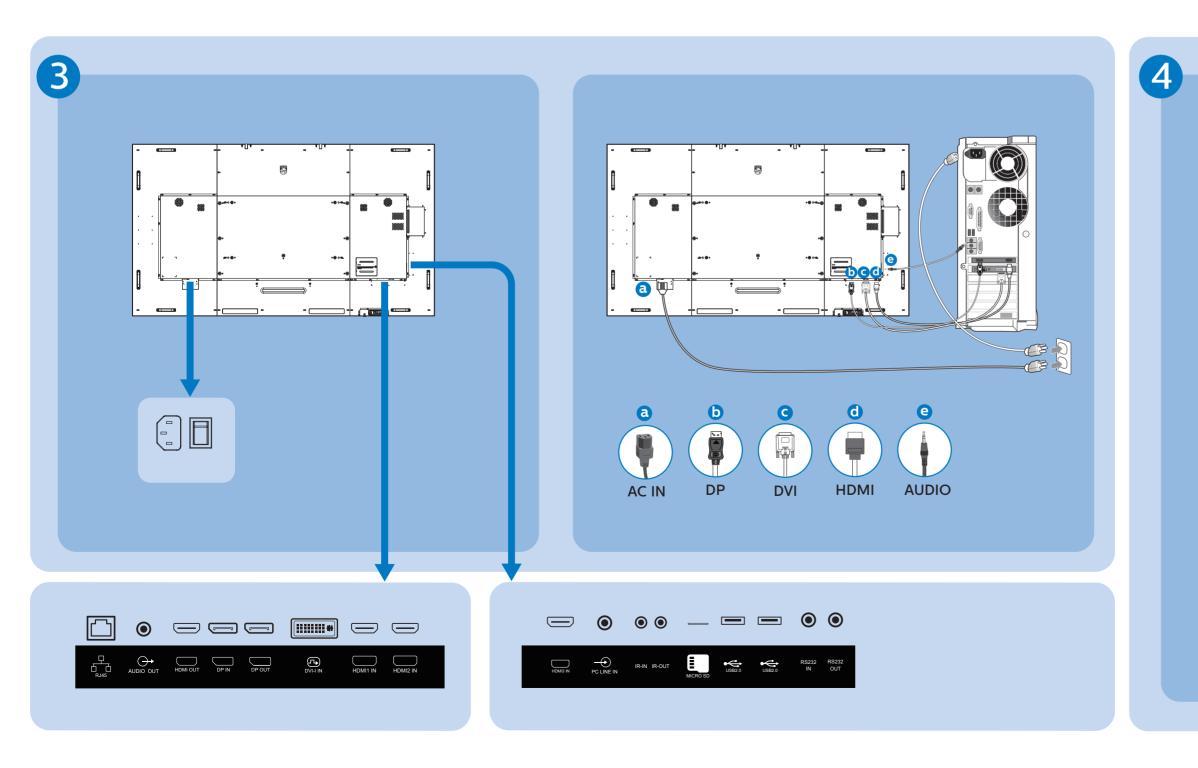

PHILIPS



Power Cord







IR Sensor Cable

Philips logo plate AC Switch Cover x 1



USB Cover x 1

## \* Differences according to regions.

Display design and accessories may differ from those illustrated above.





1







USA

2021 © TOP Victory Investments Ltd. All rights reserved. This product has been manufactured by and is sold under the responsibility of Top Victory Investments Ltd., and Top Victory Investments Ltd. is the warrantor in relation to this product. Philips and the Philips Shield Emblem are registered trademarks of Koninklijke Philips N.V. and are used under license.

Version: V1.01 2021-05-07



Envision Peripherals Inc. 490 N McCarthy Blvd, Suite #120 Milpitas, CA 95035

Specifications are subject to change without notice.