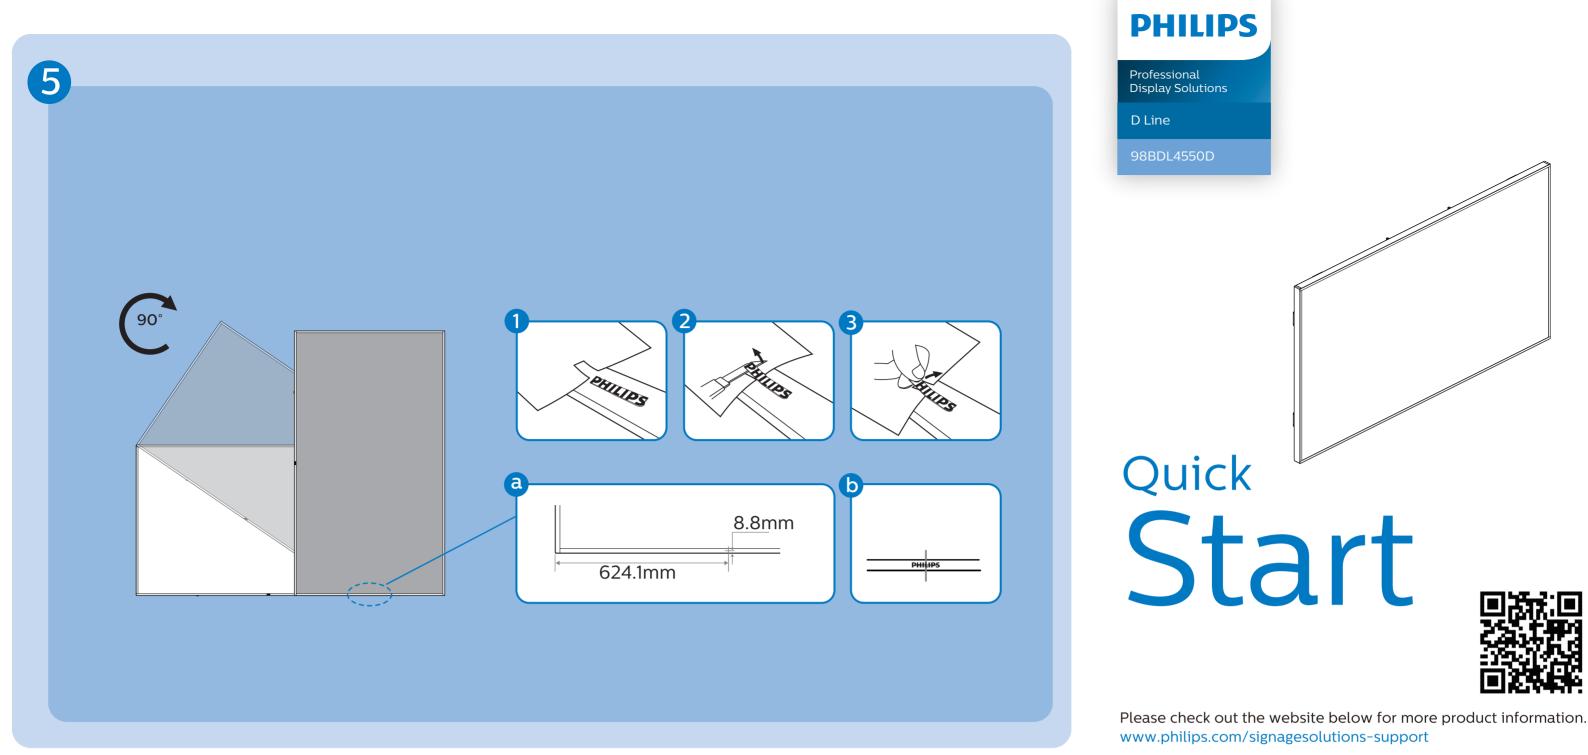

PHILIPS

Power Cord

IR Sensor Cable

Philips logo plate AC Switch Cover x 1

USB Cover x 1