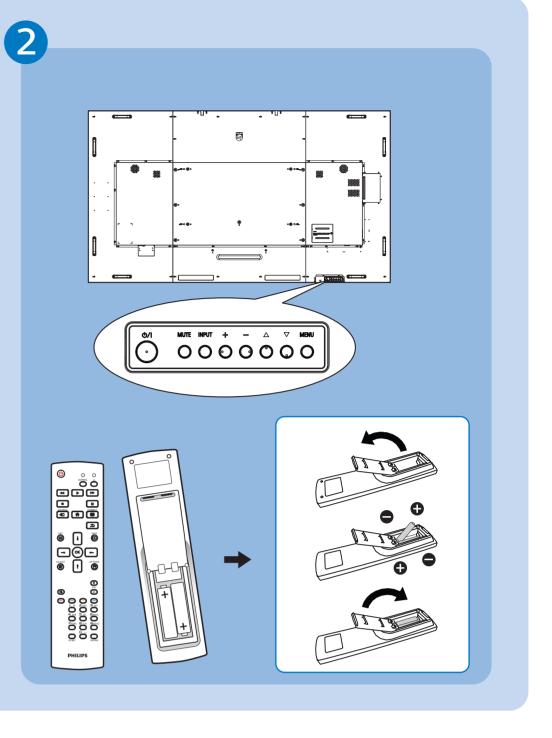

PHILIPS



Power Cord







IR Sensor Cable

Philips logo plate AC Switch Cover x 1



USB Cover x 1

## \* Differences according to regions.

Display design and accessories may differ from those illustrated above.





1







USA

2021 © TOP Victory Investments Ltd. All rights reserved. This product has been manufactured by and is sold under the responsibility of Top Victory Investments Ltd., and Top Victory Investments Ltd. is the warrantor in relation to this product. Philips and the Philips Shield Emblem are registered trademarks of Koninklijke Philips N.V. and are used under license.

Version: V1.01 2021-05-07



Envision Peripherals Inc. 490 N McCarthy Blvd, Suite #120 Milpitas, CA 95035

Specifications are subject to change without notice.