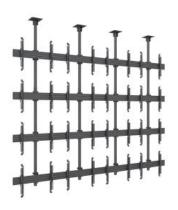

## M Ceiling Mount Pro MBC4X4U Adjustable

Article: 7 350 073 737 864

M Ceiling Mount Pro MBC4X4U Adjustable - Ceiling mount for LCD display, steel, 3m length, 16 screens, single side, micro adjustable arms, VESA Max 600x400 -

## M Ceiling Mount Pro MBC4X4U Adjustable

**Article No:** 7 350 073 737 864

For screen size: 32"-65"

Type: Single Side MBC4X4U
Universal & VESA standard: 100x100,200x100,

200x200,200x400,400x200,400x400,600x400

Material: Steel, Plastic, Aluminum

Color: Black

Surface Finish: Powder coating

Weight: 135 kg

Measurements448x320x20 cmMax Load:30 kg per screen

Pillar length: Extension pipes: 3m (800mm\*16pcs) included

Tilt/Adjustment: Yes, ±4° ( 10mm height adjustable)

Swivel: No
Rotate: No
Cable Management: Yes

Options: Extension pipes : 0.8m, 1.5m

Please note: Multibrackets products and specifications are in constant change.

View the latest specifications, drawings and images for this product on www.multibrackets.com/7864