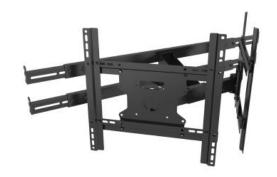

## M Store Shelf Mount Pro Dual 49BDL-4050D

Article: 7 350 073 737 598

M Store Shelf Mount Pro Dual 49BDL-4050D - Mounting component (mounting base) - steel - screen size: 49" - black

Product category: PRO SERIES

## M Store Shelf Mount Pro Dual 49BDL-4050D

**Article No:** 7 350 073 737 598

Type: Customized for M Pro Series

Suitable for:: Philips model 49BDL-4050D

For screen size: 32"-49"

**VESA standard:** VESA: 100x100, 200x200, 300x300, 400x400 mm

Tilt: 0°
Swivel: ±3°

Height adjustment: 0 mm height adjustment

Material: Steel
Color: Black

Surface Finish: Powder coating

Weight: 5.2 kg

Measurements38.1x80x40 cmMax Load:30 kg per screenInstallation:Mount to shelf