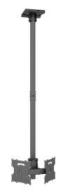

## M Ceiling Mount Pro Dual 32BDL-4050D

Article: 7 350 073 737 543

M Ceiling Mount Pro Dual 32BDL-4050D - Ceiling mount for LCD display, steel, 1.5m length, 2 screens, dual side, VESA Max 200x200 - screen size: 17"-32" - black

## M Ceiling Mount Pro Dual 32BDL-4050D

| 7 350 073 737 543                           |
|---------------------------------------------|
| 17"-32"                                     |
| Dual MBC1U                                  |
| 100x100, 200x200                            |
| Steel, Aluminium, Plastic                   |
| Black                                       |
| Powder coating                              |
| 6.7 kg                                      |
| 28.6x28.6x162.1 cm                          |
| 30 kg per screen                            |
| TUV approved at 30 kg per screen            |
| 1621mm                                      |
| Extension pipes: 1.5m (800mm*2pcs) included |
| Yes, 90°                                    |
| Yes, ±3°                                    |
| Yes, 360°                                   |
| Yes                                         |
| Extension pipes : 0.8m, 1.5m                |
| CE                                          |
| 5 years                                     |
|                                             |