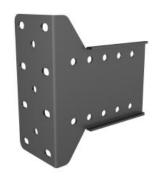

## M Pro Series - Single display plate from wall

Article: 7 350 073 737 338

M Pro Series – Single display plate from wall - Part for Pro Series, steel, mounts to wall and rail - black

Product category: PRO SERIES

## Specification

M Pro Series - Single display plate from wall

**Article No:** 7 350 073 737 338

**Type:** Part for M Pro Series

Material: Steel
Color: Black

Surface Finish: Powder coating

Weight: 1.0 kg

**Measurements** 177x134x82.5 mm

Max Load: 50 kg

Installation: Mount to wall Warranty: 5 years

Please note: Multibrackets products and specifications are in constant change.

View the latest specifications, drawings and images for this product on www.multibrackets.com/7338