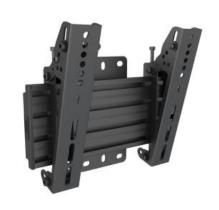

## M Wallmount Pro MBW1U Tilt 200 Black

Article: 7 350 073 737 024

M Wallmount Pro MBW1U Tilt 200 Black - Wall mount for LCD display, steel, 1 screen, single side, fixed, VESA Max 200x200 - screen size: 17"-42" - black

## M Wallmount Pro MBW1U Tilt 200 Black

**Article No:** 7 350 073 737 024

For screen size: 17"-42"

Type: Single Side MBW1U

**Universal & VESA standard:** 75x75 100x100 100x200 200x100 200x200

Material: Steel, Aluminum, Plastic

Color: Black

Surface Finish: Powder coating

Weight: 2.1 kg

Measurements 297X132X107 mm

Max Load: 30 kg

Tilt: Yes, -6°~15°

Swivel: No

**Height:** 10mm height adjustment

Cable Management: Yes

**Options:** M Pro Series Parts

Certifications: CE
Warranty: 5 years

Please note: Multibrackets products and specifications are in constant change.

View the latest specifications, drawings and images for this product on <a href="www.multibrackets.com/7024">www.multibrackets.com/7024</a>