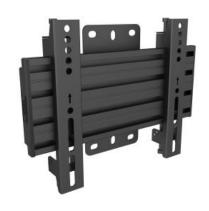

## M Wallmount Pro MBW1U Fixed 200 Black

Article: 7 350 073 736 997

M Wallmount Pro MBW1U Fixed 200 Black - Wall mount for LCD display, steel, 1 screen, single side, fixed, VESA

Max 200x200 - screen size: 17-42" - black

## M Wallmount Pro MBW1U Fixed 200 Black

**Article No:** 7 350 073 736 997

For screen size: 17-42"

Type: Single Side MBW1U

**Universal & VESA standard:** 75x75 100x100 100x200 200x100 200x200

Material: Steel, Aluminum, Plastic

Color: Black

Surface Finish: Powder coating

Weight: 1.6 kg

Measurements 298X132X100 mm

 Max Load:
 30 kg

 Tilt:
 No

 Swivel:
 No

**Height:** 10mm height adjustment

Cable Management: Yes

Options: M Pro Series Parts

Certifications: CE
Warranty: 5 years

Please note: Multibrackets products and specifications are in constant change.

View the latest specifications, drawings and images for this product on www.multibrackets.com/6997