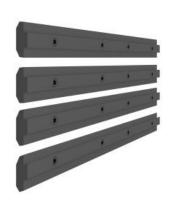

## **M Pro Series - Rail Extension Black**

Article: 7 350 073 736 867

M Rail Extension - Rail Extension Bars, Part for Pro

Series, 4 pcs, aluminum - black

Product category: PRO SERIES

## M Pro Series - Rail Extension Black

**Article No:** 7 350 073 736 867

Type: Part for M Pro Series

Material:AluminiumColor:Black

Surface Finish: Powder coating

Weight: 0.5 kg

Measurements180x19.2x9.5 mmPackage:4pcs per setInstallation:Mount to railsWarranty:5 years