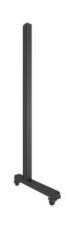

## M Pro Series - Wheelbase 300cm Pro inc castors

Article: 7 350 073 736 614

M Pro Series - Wheelbase 300cm Pro inc castors - Part for Pro Series, wheelbase 300cm inc castors, aluminum, stand for rail mounting - wheel-standing - black

## M Pro Series - Wheelbase 300cm Pro inc castors

Article No: 7 350 073 736 614

Type: Part for M Pro Series

Material: Steel, Aluminum, Plastic

Color: Black

Surface Finish: Powder coating

Weight: 10 kg

Measurements 130x8x300cm