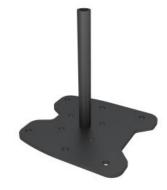

## **M Pro Series - Bolt Down Floor Plate**

Article: 7 350 073 736 584

M Pro Series – Bolt Down Floor Plate - Mounting component ( mounting base ) - steel - black

Product category: PRO SERIES

## M Pro Series - Bolt Down Floor Plate

| Article No:     | 7 350 073 736 584     |
|-----------------|-----------------------|
| Туре:           | Part for M Pro Series |
| Suitable for::  | %6591 %6607 %6614     |
| Material:       | Steel                 |
| Color:          | Black                 |
| Surface Finish: | Powder coating        |
| Weight:         | 20 kg                 |
| Measurements    | 19.21x18x15.5cm       |
| Max Load:       | 90 kg                 |
| Installation:   | Mount to floor        |
| Warranty:       | 5 years               |