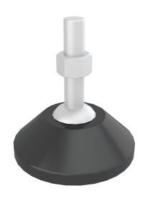

## M Pro Series - Adjustable Feet Pro

Article: 7 350 073 736 577

M Pro Series - Adjustable Feet Pro - Adjustable Feet Pro,

Part for Pro Series, steel, 2 pcs, black

Product category: PRO SERIES

## Specification

M Pro Series - Adjustable Feet Pro

**Article No:** 7 350 073 736 577

Content: 2 pcs feet

Material: Steel, Aluminum, Plastic

Color: Black

Surface Finish: Powder coating

 Weight:
 0.4 kg

 Measurements
 Ø7.8x8.5cm

Max Load: 200 kg

Installation:

Warranty: 5 years

Please note: Multibrackets products and specifications are in constant change.

View the latest specifications, drawings and images for this product on www.multibrackets.com/6577