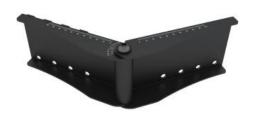

## M Pro Series - Curved Screen Rail Joiner

Article: 7 350 073 736 348

M Pro Series - Curved Screen Rail Joiner - Rail Extension Joiner, Part for Pro Series, 1 pcs, steel - black

Product category: PRO SERIES

## M Pro Series - Curved Screen Rail Joiner

 Article No:
 7 350 073 736 348

 Type:
 Part for M Pro Series

Material: Steel
Color: Black

Surface Finish: Powder coating/Anodic Oxidation

Weight: 0.5 kg

**Measurements** 370 x 98 x 37.5 mm