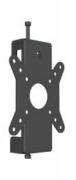

## M Pro Series - Monitor Mount Fixed Pro 50/75/100

Article: 7 350 073 736 300

M Pro Series - Monitor Mount Fixed Pro 50/75/100 - Part for Pro Series, steel, mount to rail and display - black

Product category: PRO SERIES

## M Pro Series - Monitor Mount Fixed Pro 50/75/100

Article No: Type: Material: Color: Surface Finish: Weight: Measurements Max Load: Installation: Warranty: 7 350 073 736 300 Part for M Pro Series Steel Black Powder coating/Anodic Oxidation 1 kg 170x125x33 mm 20 kg Mount to rail 5 years