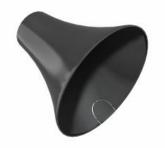

## **M Pro Series - Inner Ceiling Plate Cover Black**

Article: 7 350 073 736 270

M Pro Series - Inner Ceiling Plate Cover Black - Part for Pro Series - plastic - mounts to pole and inner ceiling black

Product category: PRO SERIES

## M Pro Series - Inner Ceiling Plate Cover Black

| Article No:     | 7 350 073 736 270         |
|-----------------|---------------------------|
| Туре:           | Part for M Pro Series     |
| Material:       | Plastic                   |
| Color:          | Black                     |
| Surface Finish: | Powder coating            |
| Weight:         | 0.5 kg                    |
| Measurements    | 165x165x150 mm            |
| Max Load:       | 0 kg                      |
| Installation:   | Mount to pole and ceiling |
| Warranty:       | 5 years                   |