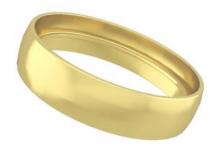

## M Pro Series - External Pipe Cover Brass

Article: 7 350 073 736 225

M External Pipe Cover Brass - External Pipe Cover, cover joint gap between 2 extension pipes, brass

Product category: PRO SERIES

## M Pro Series - External Pipe Cover Brass

**Article No:** 7 350 073 736 225

Type: Part for M Pro Series

Material:PlasticColor:BrassWeight:0.01 kg

Measurements55x55x13 mmInstallation:Mount to poleWarranty:5 years