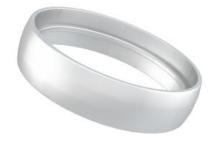

## M Pro Series - External Pipe Cover Chrome

Article: 7 350 073 736 218

M External Pipe Cover Chrome - External Pipe Cover, cover joint gap between 2 extension pipes, chrome

Product category: PRO SERIES

## M Pro Series - External Pipe Cover Chrome

**Article No:** 7 350 073 736 218

Type: Part for M Pro Series

Material:PlasticColor:ChromWeight:0.01 kg

Measurements55x55x13 mmInstallation:Mount to poleWarranty:5 years