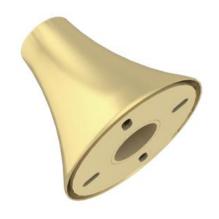

## M Pro Series - Floor To Ceiling Wall Plate Brass

Article: 7 350 073 736 195

M Floor To Ceiling Wall Plate Brass - Floor To Ceiling Wall Plate, Part for Pro Series, steel and plastic mounts to concrete and wood - brass

## Specification

M Pro Series - Floor To Ceiling Wall Plate Brass

 Article No:
 7 350 073 736 195

 Type:
 Part for M Pro Series

Material: Steel, Plastic

Color: Brass

Surface Finish: Powder coating/Anodic Oxidation

Weight: 2 kg

Measurements 165x165x150 mm

Max Load: 90 kg

Installation: Mount to pole and ceiling

Warranty: 5 years

Please note: Multibrackets products and specifications are in constant change.

View the latest specifications, drawings and images for this product on www.multibrackets.com/6195