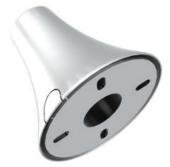

## M Pro Series - Floor To Ceiling Wall Plate Chrome

Article: 7 350 073 736 188

M Floor To Ceiling Wall Plate Chrome - Floor To Ceiling Wall Plate, Part for Pro Series, steel and plastic mounts to concrete and wood - chrome

## M Pro Series - Floor To Ceiling Wall Plate Chrome

Article No: Type: Material: Color: Surface Finish: Weight: Measurements Max Load: Installation: Warranty: 7 350 073 733 651 Part for M Pro Series Steel, Plastic Chrome Powder coating/Anodic Oxidation 2 kg 165x165x150 mm 90 kg Mount to pole and ceiling 5 years