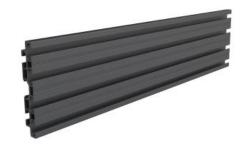

## M Pro Series - Single Screen Rail 48cm Black

Article: 7 350 073 735 082

M Pro Series - Single Screen Rail 48cm Black - Single Screen Rail, Part for Pro Series, aluminum, length: 48cm - black

Product category: PRO SERIES

## Specification

M Pro Series - Single Screen Rail 48cm Black

 Article No:
 7 350 073 735 082

 Type:
 Part for M Pro Series

Material: Aluminium
Color: Black

Surface Finish: Powder coating/Anodic Oxidation

Weight: 1.5 kg

Measurements480x120x21 mmMax Load:30 kg per screenInstallation:Mount to pole clamp

Warranty: 5 years

Retail Package Specification

Package Parcels:1 pcsPackage Measurements:0 x 0 x 0 cmPackage Weight:0.00 kg