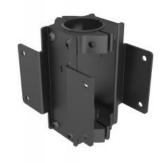

## **M Pro Series - Dual Pole Clamp**

Article: 7 350 073 735 068

M Pro Series - Dual Pole Clamp - Dual Pole Clamp, Part for Pro Series, steel, connect with 50mm pipe - black

Product category: PRO SERIES

## Specification

M Pro Series - Dual Pole Clamp

 Article No:
 7 350 073 735 068

 Type:
 Part for M Pro Series

Material: Steel
Color: Black

Surface Finish: Powder coating/Anodic Oxidation

Weight: 1 kg

Measurements 165x150x91 mm

Max Load: 90 kg

Installation: Mount to pole Warranty: 5 years

Please note: Multibrackets products and specifications are in constant change.

View the latest specifications, drawings and images for this product on www.multibrackets.com/5068