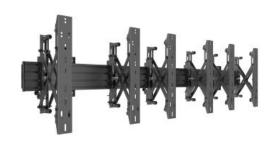

## M Wallmount Pro MBW3x1UP Push In Pop Out Black

Article: 7 350 073 735 037

M Wallmount Pro MBW3x1UP Push In Pop Out Black - Wall mount for LCD display, steel, 3 screen, single side, adjustable, VESA Max 400x400 - screen size: 32"-55" - portrait - black

## M Wallmount Pro MBW3x1UP Push In Pop Out Black

**Article No:** 7 350 073 735 037

For screen size: 32"-55"

Type: Single Side MBW3U x 2

**Universal & VESA standard:** 100x100,200x100, 200x200,300x300,400x200,400x400

Optional VESA 800x600

Material: Steel, Aluminium, Plastic

Color: Black

Surface Finish: Powder coating

Weight: 52 kg

Measurements $196 \times 23.5 \times 44.7 \text{cm}$ Max Load:30 kg per screenHeight adjustment:Yes, 0-10mmDepth adjustment:Yes, 0-15mmTilt adjustment:Yes,  $\pm 4^{\circ\circ}$ Cable Management:Yes