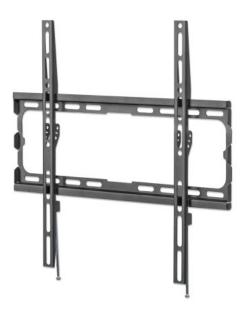

### **Low-Profile Fixed TV Wall Mount**

Holds One 32" to 70" TV up to 45 kg (100 lbs.), Fixed TV Bracket, Ultra Slim Design, Black

Part No.: 462396

EAN-13: 0766623462396 | UPC: 766623462396

# Ultra Slim TV Wall Bracket - strong mount for flushas-possible TV installations

When viewing locations and TV heights are fixed at optimal positions, the Manhattan Low-Profile Fixed TV Wall Mount creates a nearly flush, close-to-the-wall installation that enhances thin, modern TV silhouettes. This ultra-slim TV bracket extends only 20 mm (0.8 in.) from the wall. Constructed of high-quality, powder-coated steel, this TV mounting bracket fits flat and curved LCD, OLED or plasma TVs up to 70" and weighing up to 45 kg (100 lbs.) with VESA compliance up to 400x400. You're all set for a confident above-the-floor installation that lets you easily and securely put the TV in place. It's ideal for residential, office, hospitality, classroom, conference room, digital signage and other commercial applications.

#### **Features:**

- Supports one flat or curved 32" to 70" TV up to 45 kg (100 lbs.)
- Holds TV only 20 mm (0.8 in.) from wall for a nearly flush, close-to-thewall installation that enhances the thin, modern TV silhouette
- Heavy-duty steel construction with powder coating

#### General

- Designed for most 32" to 70" flat and curved screens
- Weight capacity: 45 kg (100 lbs.)
- Dimensions (L x W x H): 418 x 440 x 20 mm (16.46 x 17.32 x 0.79 in.)
- Net weight: 800 g (1.76 lbs.)
- Gross weight: 1 kg (2.2 lbs.)
- Material: steel
- VESA standards: 75x75, 100x100, 100x150, 100x200, 150x100, 150x150, 200x100, 200x200, 200x300, 200x400, 300x200, 300x300, 300x400, 400x200, 400x300, 400x400