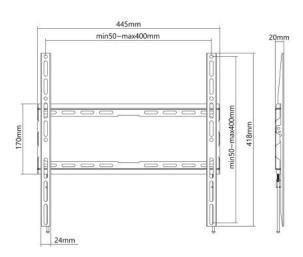

#### General

- Designed for most 32" to 70" flat and curved screens
- Weight capacity: 45 kg (100 lbs.)
- Dimensions (L x W x H): 418 x 440 x 20 mm (16.46 x 17.32 x 0.79 in.)
- Net weight: 800 g (1.76 lbs.)
- Gross weight: 1 kg (2.2 lbs.)
- Material: steel
- VESA standards: 75x75, 100x100, 100x150, 100x200, 150x100, 150x150, 200x100, 200x200, 200x300, 200x400, 300x200, 300x300, 300x400, 400x200, 400x300, 400x400