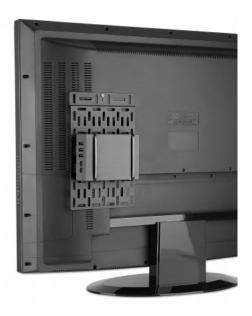

# Behind-the-TV Stream Box / Media Player Mounting Bracket - hide a streaming device and cables on the back of the TV

For a clean, organized look in your home theater, you have to hide the cables and equipment. The Manhattan Mounting Bracket for Streaming Boxes and Media Players helps you easily secure and conceal your Apple TV®, Roku®, Xiaomi®, Raspberry Pi®, TiVo® or other streaming box / media player and its cables behind your TV. It supports a weight capacity up to 5 kg (11 lbs.) and can mount to your television's VESA pattern. Two included safety straps offer extra security. If your TV is installed on the wall using a VESA mount, you can attach the bracket to the same wall mount. The Mounting Bracket is also great for hiding a router, repeater, slim gaming console or other similarly sized device. Installation is as simple as it sounds with all materials included.

#### manhattan-products.com

- Hides a streaming device (Apple TV®, Roku®, Xiaomi®, Raspberry Pi®, TiVo® and more) up to 5 kg (11 lbs.) behind your TV
- Attaches to your TV's VESA mounting holes, your TV mount or your wall
- Declutters your home theater for a clean, organized look
- Also suitable for other devices like routers, slim gaming consoles, repeaters and more
- Open design for easy access to ports, buttons and cables on either side
- Simple installation with minimal tool requirement and all mounting hardware included
- Heavy-duty steel construction with powder coating
- Includes two highly durable plastic straps with quick release fastener to secure your device on the panel
- Lifetime warranty