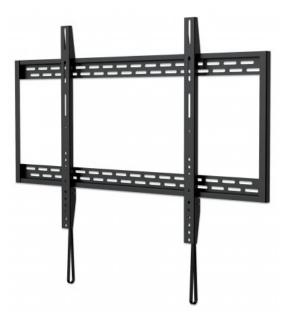

# Heavy-Duty Low-Profile Large-Screen TV Wall Mount — a strong mount for flush-as-possible TV installations

When viewing locations and TV heights are fixed at optimal positions, the Manhattan Heavy-Duty Low-Profile Large-Screen TV Wall Mount creates nearly flush, close-to-the-wall installations that enhance thin, modern TV silhouettes. This mount extends only 32 mm (1.3 in.) from the wall. Constructed of high-quality, powder-coated steel, this ultra-slim TV mount fits flat and curved LCD, LED or plasma TVs up to 100" and weighing up to 100 kg (220 lbs.). It offers VESA compliance up to 900x600. Intuitive snap-in spring locks with release cords let you easily put the TV in place for a confident above-the-floor installation. It's ideal for residential, office, hospitality, classroom, conference room, digital signage and other commercial applications.

### manhattan-products.com

- Supports one 60" to 100" TV up to 100 kg (220 lbs.)
- Heavy-duty steel construction with powder coating
- Low-profile, fixed installation ideal for home, office and commercial applications
- Extends TV 32 mm (1.3 in.) from wall
- Snap-in spring locks with release cords for easy installation and additional safety
- Meets VESA standards 200x200 to 900x600 e.g. 200x200, 300x300, 400x200, 400x400, 600x400, 800x400, 800x600, 900x600
- Lifetime warranty

#### General

- Certifications: RoHS
- Designed for most 60" 100" flat and curved screens
- Weight capacity: 100 kg (220 lbs.)
- Dimensions: 630 x 1009 x 32 mm (24.8 x 39.72 x 1.26 in.)
- Weight: 5.9 kg (13.01 lbs.)
- VESA standards: 200x200 to 900x600 e.g. 200x200, 300x300, 400x200,